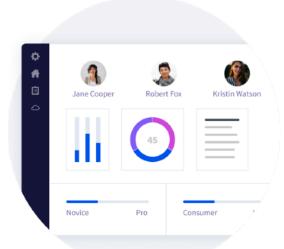

### Personas

Build sophisticated user profiles based on known and unknown user attributes and purchase patterns. Enhance your