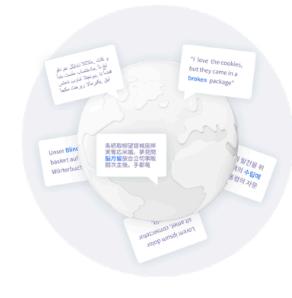

### Multilingual

Automated insights in any language and across geographies. Detect and understand multilingual data in its original form (not translated :). Use localization features to view it in any language.