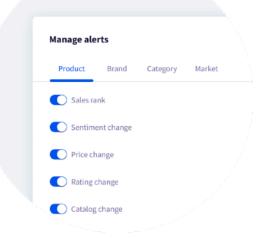

### **Alerts**

Track live data and get notified of changes with any brand, product, store, service and trends.