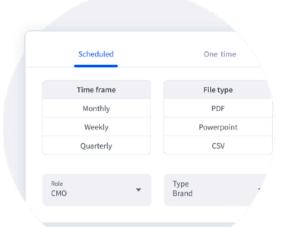

### Reports

Setup reports for any role in the organization based on preset parameters and cadence, or set up customized