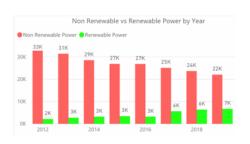

## Power generation and demand analysis

Get rich insights on the impact of shifting energy production from polluting, non-renewable energy sources to clean, renewable energy sources.