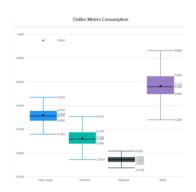

## Water, gas, and utilities consumption and distribution insights

Generate insights from existing energy distribution and consumption data to facilitate actions for conservation and consumer awareness.