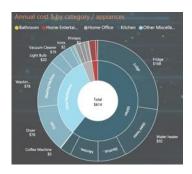

## Calculate and analyze electricity consumption

Estimate and analyze energy needs, costs, and average minutes used per day by home appliances.