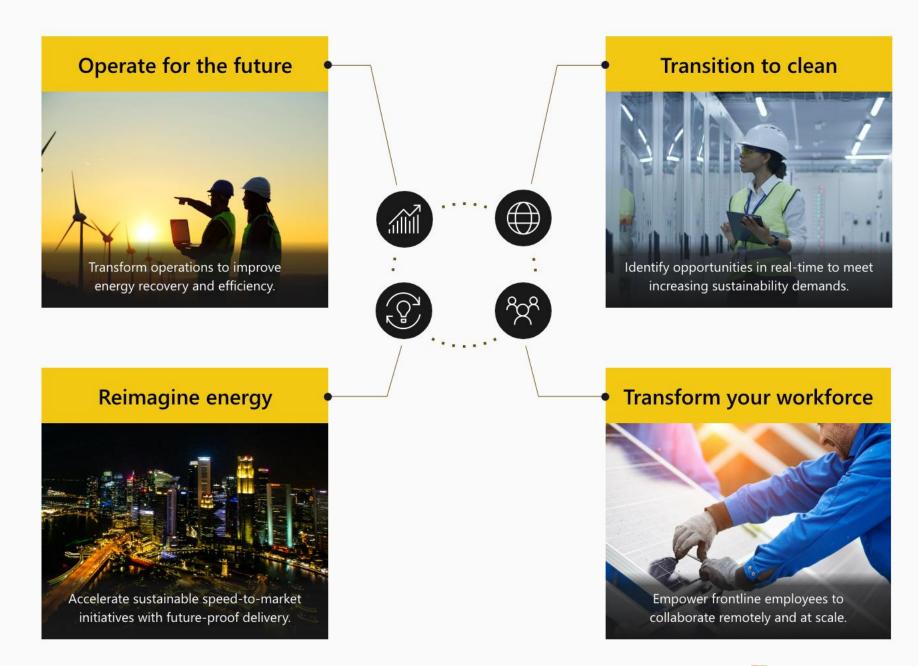

#### Operate for the future

- Increase investment effectiveness
- · Reduce emissions
- Transition to predictive strategies

#### Transition to clean

- Enable intelligent energy management
- Identify greenhouse emission trends
- Increase renewable energy shares

#### Transform your workforce

- Collaborate at scale with digital tools
- Meet regulation and compliance standards
- Enhance security and control user access

#### Reimagine energy

- Accelerate energy initiatives with insights
- Increase speed-tomarket strategies
- Build a data culture for future-proof intelligence