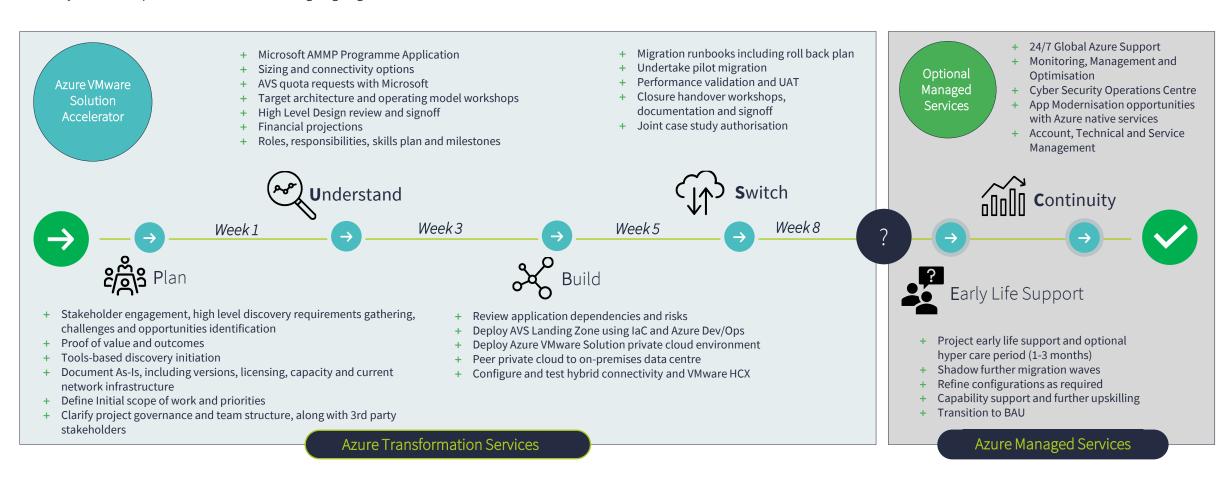

## Sol-tec AVS Engagement and PubSec

**Sol-Tec** will provide accredited consulting and engineering expertise from our Azure Cloud Centre of Excellence to kick start your project. Our fully project managed and proven methodology coupled with collaboration with your internal teams will ensure that the business and technical objectives are clear for all stakeholders before project activities commence. The **Azure VMware Solution Accelerator** follows our PUBSEC methodology and provides our clients with clarity and assurance through the design and deployment process to establish a VMware environment in your own private cloud powered by Microsoft Azure. In 8 weeks\*, we will deliver your Azure VMware Solution environment integrated with your on-premises data centre and conduct a pilot migration wave with performance testing to ensure your team is positioned for successful ongoing migrations.