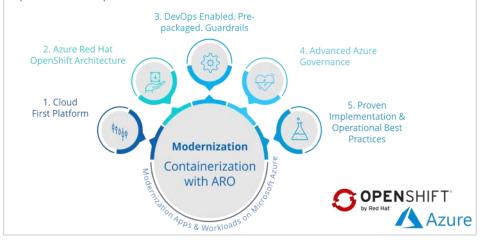

# AZURE RED HAT OPENSHIFT (ARO) ACCELERATOR ENTERPRISE STRATEGY AND IMPLEMENTATION

Accelerate adoption of your container strategy using ARO. This comprehensive, consultant-led, turnkey solution will enable the conception, automation, and implementation of an enterprise-grade container solution with ARO. Save months of learnings, trial and error, and costly false starts while implementing a complete solution empowering your teams to take advantage of an advanced and proven container strategy.

InCycle's ARO Enterprise Accelerator solution provides **key components required for a successful container strategy implementation**. Every component is designed to accelerate adoption, standardization and governance. The packaged service eases infrastructure maintenance through automation, empowers teams via self-service, and streamlines implementation through state-of-the-art guidance and a proven roadmap.

### **END-TO-END SOLUTION**

An enterprise-grade solution is more than deploying an ARO c luster. You need proven, robust practices and built-in governance to realize a reliable, scalable and easy to manage Kubernetes experience.