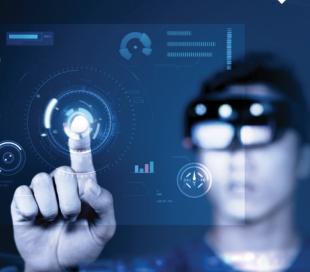

## **Digital Twin and Object Recognition**

Creating a 3D digital copy of the entire rack, we use augmented reality to overlay the world with data. Our AR tools help increase the productivity of your engineers, improve their control, ease communications and greatly benefit their skill development. Interact with the Digital Twin to update the data, make notes, detect any anomalies and confirm your work. To detect any anomalies on your rack we use object recognition and AI. By comparing this information with asset inventory, we can instantly tell what went wrong. This is a reliable diagnosis method leaving you in position to restore full function as fast as possible.

#### Augment your engineers, and give them the tool they need to become more effective and efficient.

Digital Twin connected with real time data, guard railed with IT Service Management tools and processes.