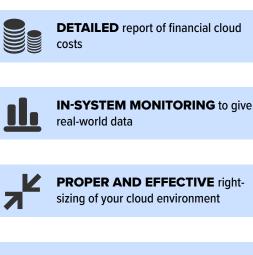

## A collaborative assessment to help you understand how to achieve an effective cloud migration

Led by a boxxe cloud consultant, we will evaluate your on-premises environment by deploying a range of monitoring tools within your infrastructure and systems. These will run unobtrusively gathering real-life data on network traffic, resource utilization and other metrics.

Once complete, and in tandem with other assessment activities, we will develop a detailed, right-sized migration plan, with built in modernisation to help you on your cloud journey.

Sizing of Azure Resource based on utilisation

NON-DISRUPTIVE assessment tooling