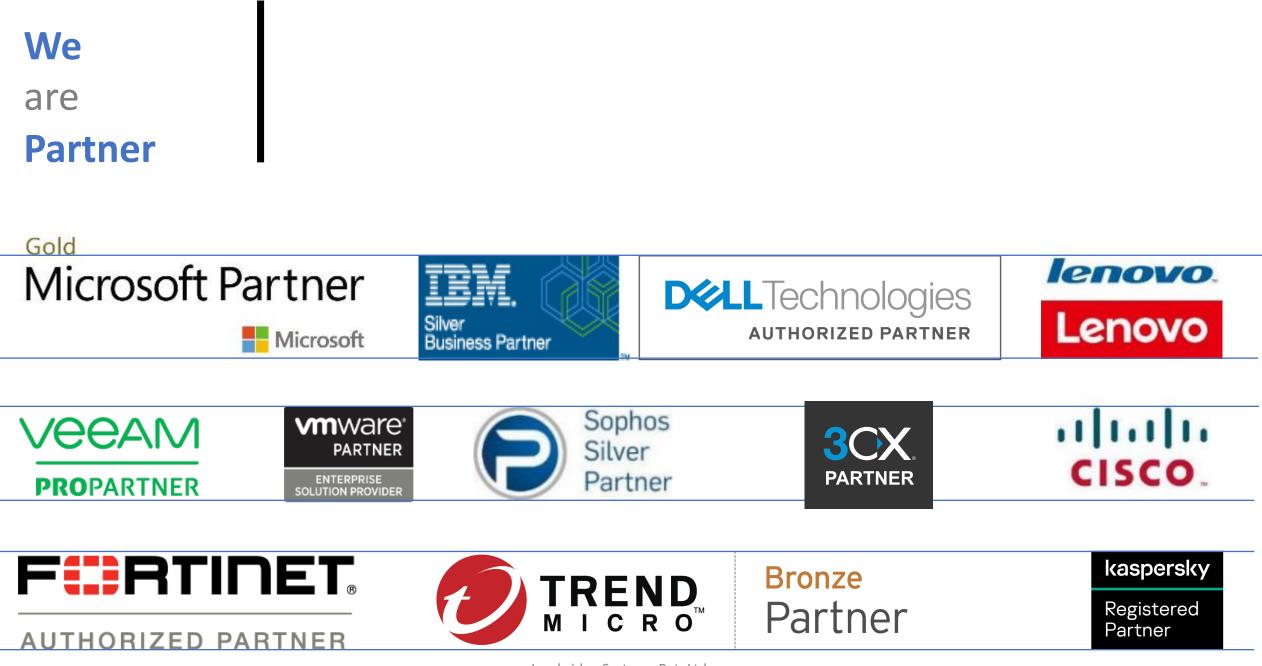

## Company Profile

 Ironbridge System Pvt. Limited (IBS) is a Microsoft Gold Partner providing Microsoft based and other IT Products, Infrastructure/Software Solutions, System Integration, Support Services, IT Security and Managed Services.