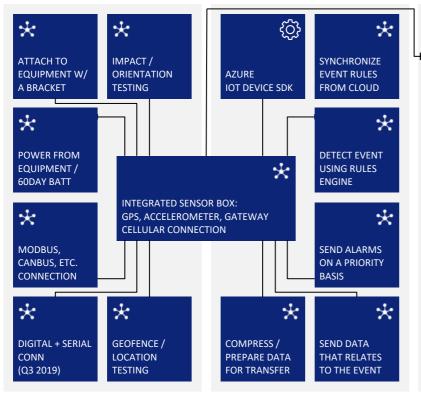

### Edge Intelligence

**Cloud Connection** 

#### Mgmt Experience

Our solution uses an integrated sensor box that is easy to attach to any piece of equipment to add remote monitoring capabilities.

The built-in gateway in the sensor box processes telemetry, tests data for event conditions and generates alarms to send to the cloud.