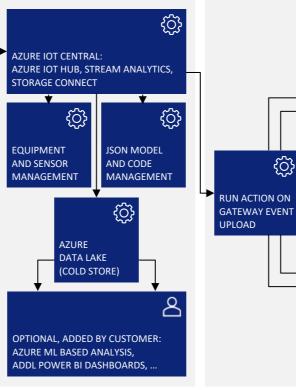

Microsoft's Azure cloud and Azure IoT Central provide a secure, resilient, scalable platform for your data and our solution components. Events reported to the cloud are sent to an engine that runs a standard set of actions to analyze and respond to event conditions. Your team uses Azure IoT Central and PowerBI to review events and alerts and make decisions to optimize equipment operations.