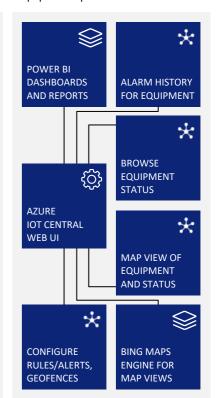

#### Mgmt Experience

Our solution uses an integrated sensor box that is easy to attach to any piece of equipment to add remote monitoring capabilities.

The built-in gateway in the sensor box processes telemetry, tests data for event conditions and generates alarms to send to the cloud.

Microsoft's Azure cloud and Azure IoT Central provide a secure, resilient, scalable platform for your data and our solution components. Events reported to the cloud are sent to an engine that runs a standard set of actions to analyze and respond to event conditions. Your team uses Azure IoT Central and PowerBI to review events and alerts and make decisions to optimize equipment operations.