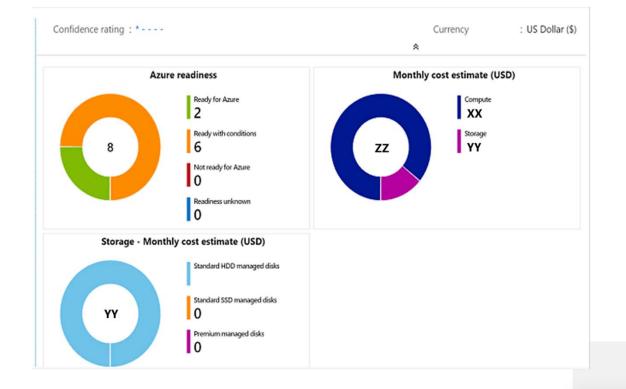

# Assessment Azure Readiness What is?

The Azure Readiness assessment is an analysis phase designed to check the feasibility and readiness of the customer's On-Premise infrastructure to Azure.

Through this assessment we will be able to have a vision of the level of preparation of the servers for the migration, a mapping of dependencies and an optimization of the servers.

After performing the assessment we will have the following information:

- Server inventory
- Dependency mapping
- Indicative costs
- Estimated study TCO On-Premise vs Cloud
- Migration costs