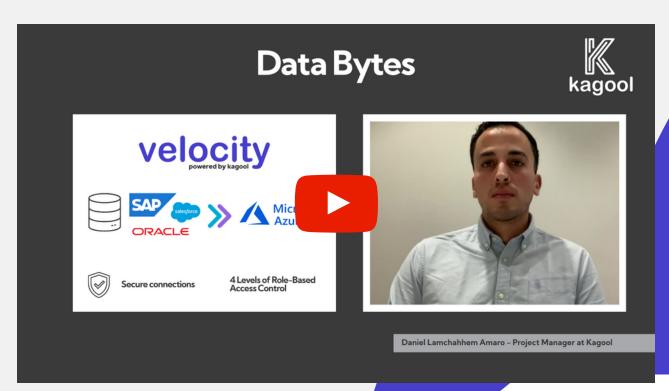

### WHAT does Velocity do?

Near real time data replication from your sources to Azure data platform

Designed to extract data from any SAP application layer (ERP or BW)

Ingests data directly to Azure Gen2 Storage, SQL, Synapse and Snowflake

Supports extraction from Oracle EBS, and Oracle, SQL, HANA Databases

API Connector for SaaS services (ADF accelerator)

Secure Cost-effective

Kagool is a leading global data & analytics and ERP specialist, offering consultancy and best of breed integration solutions.