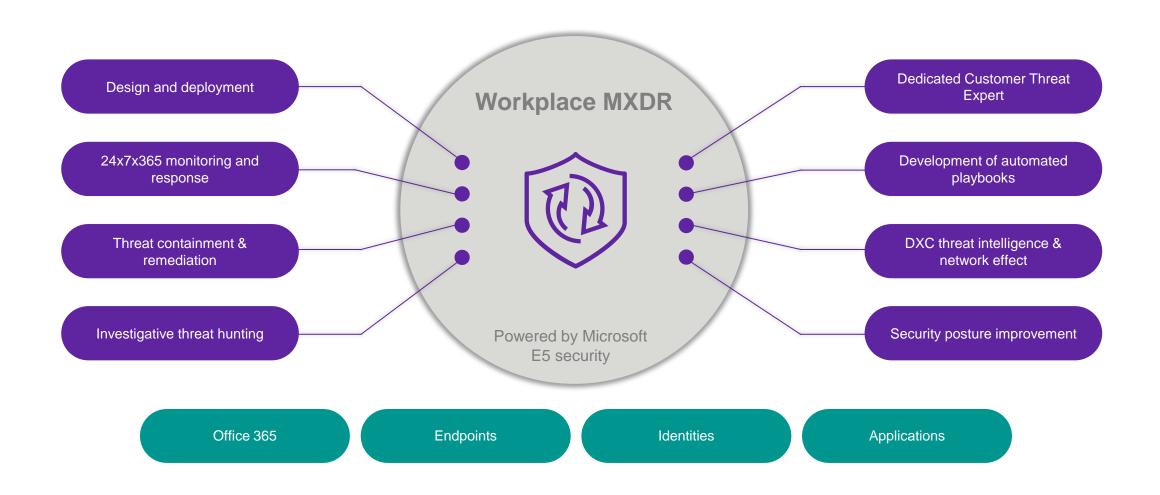

## Managed XDR for Workplace benefits

#### What is it?

- 24x7 monitoring and investigation of M365 Defender incidents and activity with L1 & L2 analysts
- Real time remediation of threats
- Expert guidance on M365 and M365 Defender posture
- Can operate into your environment in a variety of ways

#### **Outcomes**

- Protect against attacks and remediate threats
- Full attack chain visibility across endpoint, identity, applications
- Maximize investments in Microsoft E5 licensing
- Understand and manage Workplace security posture

### Why DXC Technology?

- Network effect Leverage skills and threat insight we gain from securing hundreds of global customers
- Global 24x7x365
- Microsoft Security Services Provider, Gold Security Partner,
   and member of Microsoft Intelligent Security Association