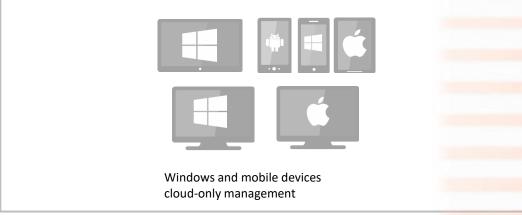

## Device enrollment supported

Windows

iOS/iPadOS

Android

macOS

## Supported device platforms

iOS 13.0 and later
iPadOS 13.0 and later
macOS X 10.15 and later

Android 8.0 and later (including Samsung KNOX Standard 2.4 and higher)\*

Android Enterprise (7.0+)

Surface Hub

Windows 10 and Windows 11 (Home, S, Pro, Education, and Enterprise versions)

Windows 10 and Windows 11 Cloud PCs on Windows 365

Windows 10 Enterprise 2019 LTSC

Windows 10 IoT Enterprise (x86, x64)

Windows Holographic for Business

Windows 10 Teams (Surface Hub)

Sustaining mode:

Windows 10 Mobile

Windows 10 1709 (RS3) and later, Windows Phone 8.1, Windows 8.1 RT, PCs running Windows 8.1