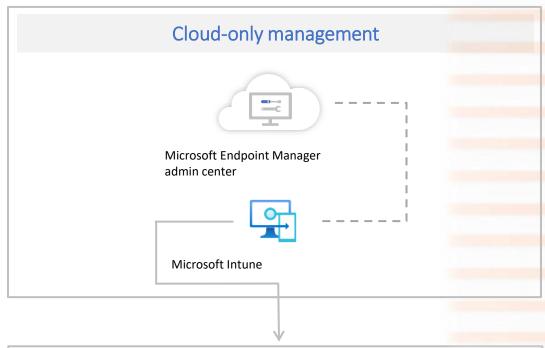

## Dependencies Microsoft Intune standalone (Cloud-only)

## Manage and protect

No existing infrastructure necessary
No existing Microsoft Endpoint Configuration
Manager deployment required
Simplified policy control
Simple web-based administration console
Faster cadence of updates
Always up-to-date