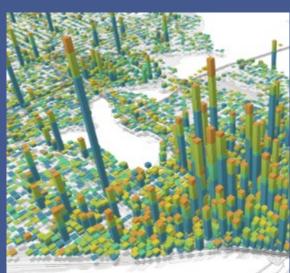

# Data Platform: Analytics Solution Examples

## Analytics dashboard provides in-depth data

Track actual versus target KPIs

Easily access various department statistics and trends

Visualize data in a variety of formats