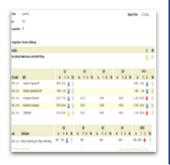

## Analytics dashboard provides in-depth data

Track actual versus target KPIs

Easily access various department statistics and trends

Visualize data in a variety of formats

#### **SCORECARDS**

PMS shows current status against defined goals

#### **DASHBOARDS**

Dashboards show information most relevant to each decision-maker