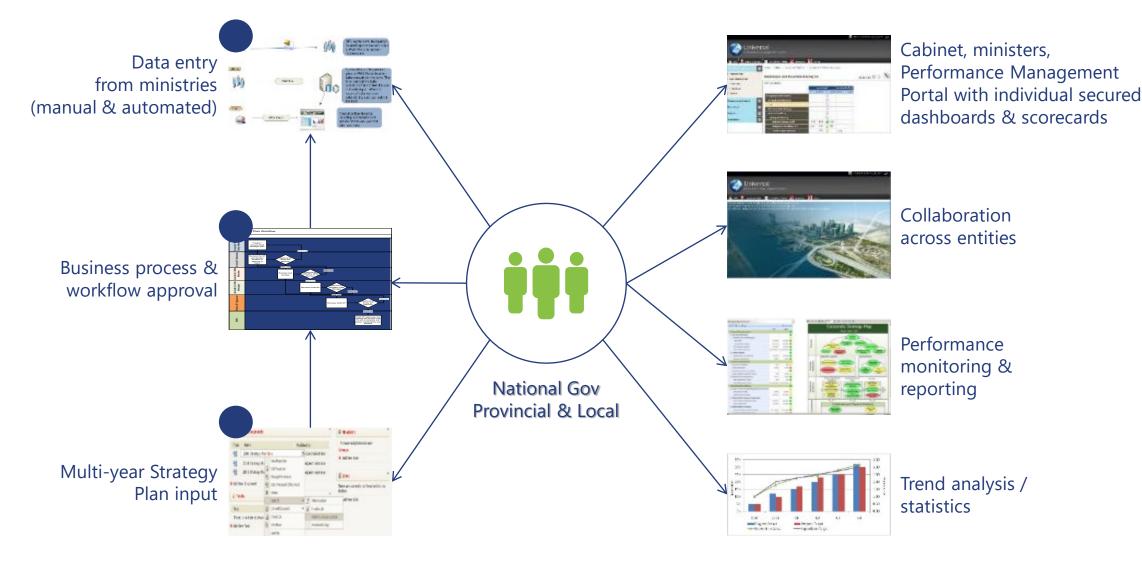

#### **PRESENTATION LAYER**

Multi-lingual solution

Internet and intranet

Cross-group collaboration; individual sites for ministries, departments, chairman office

#### **BUSINESS RULES**

Business process automation and data entry locking/unlocking

Approval workflow for strategy plans, operational plans, target settings, and actuals

Security at various layers

#### **ADMINISTRATION**

Performance management users security management

Reports setup and implementation

#### **SYSTEM FUNCTIONALITY**

Large-scale implementations using SQL Server, BI, and Azure

Central repository for all your data

Management of strategy and operational plans

#### **IP REUSE**

Proven government architecture and design

Data model, code, and reports

Training and documentation