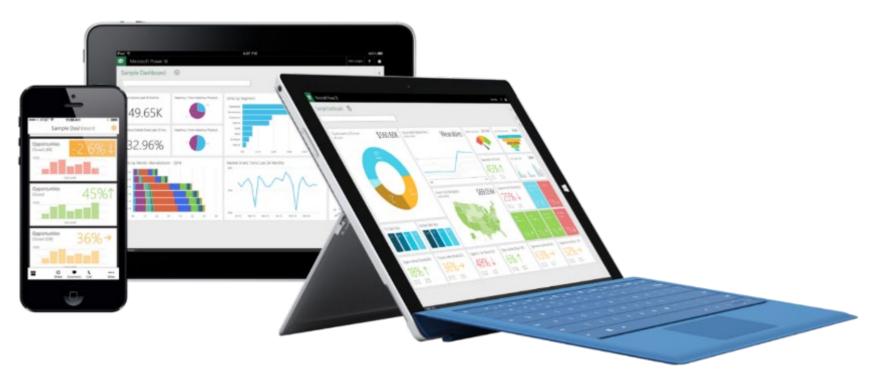

## Analytics dashboard provides in-depth data

Track actual versus target KPIs

Easily access various department statistics and trends

Visualize data in a variety of formats

#### **ANALYTICS**

Access to key business data view consolidated information in real time

#### **DASHBOARDS**

Dashboards show information most relevant to each decision-maker