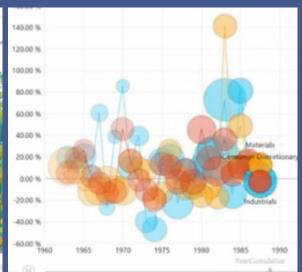

# Data Platform: Analytics Solution Examples

## Analytics dashboard provides in-depth data

Track actual versus target KPIs

Easily access various department statistics and trends

Visualize data in a variety of formats