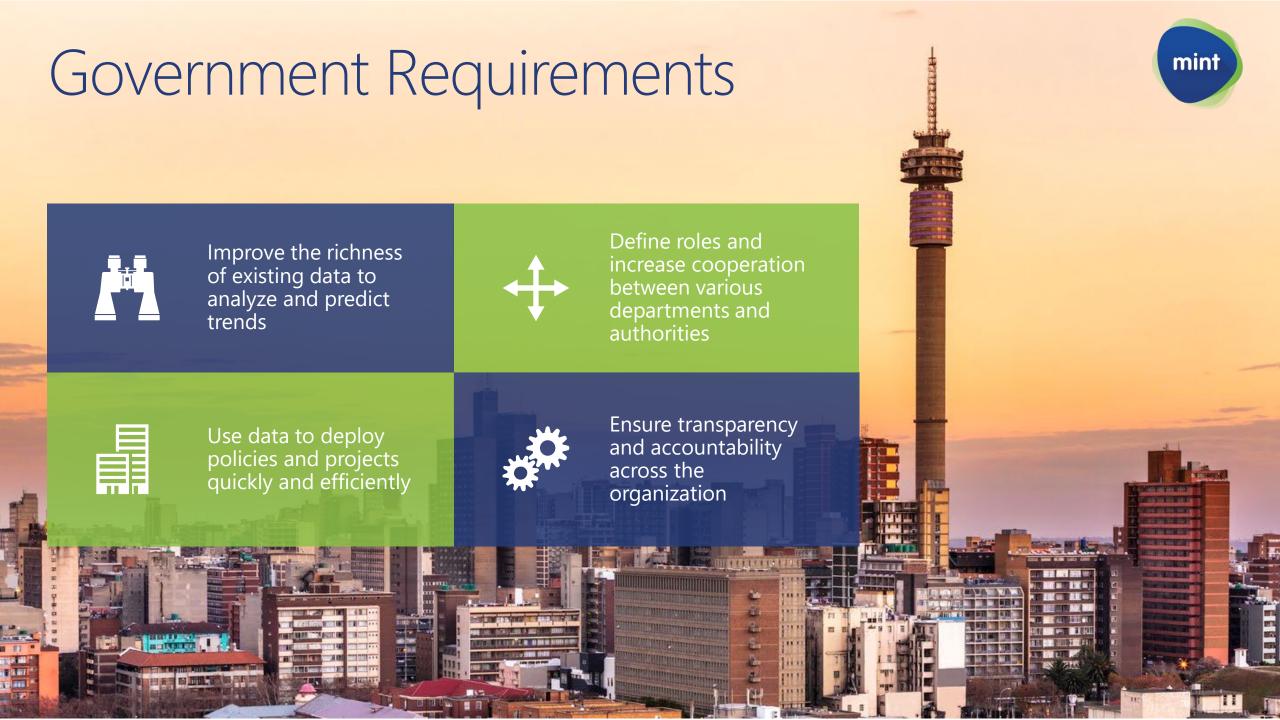

Easily discover and analyze diverse data across disparate repositories

Share data and collaborate with colleagues while maintaining IT governance

Empower users to gain deeper insights through familiar tools

Develop richer experiences by interacting with data in new ways