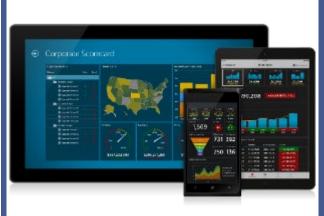

## Analytics dashboard provides in-depth data

Track actual versus target KPIs

Easily access various department statistics and trends

Visualize data in a variety of formats

#### **SCORECARDS**

PMS shows current status against defined goals

#### **DASHBOARDS**

Dashboards show information most relevant to each decision-maker