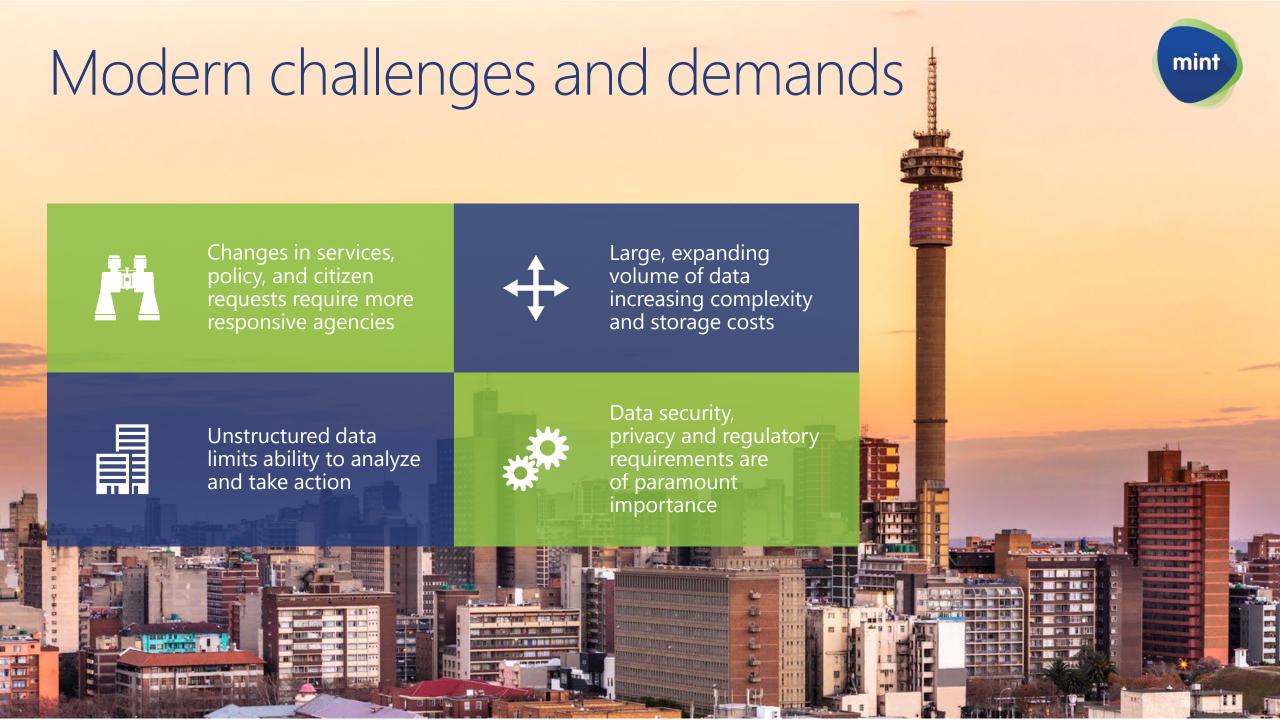

### Trends and Drivers

Transforming government in a data-driven world

8ZB

of data predicted by 2016 37%

of data made useful if tagged and analyzed

40B

devices will be connected to the internet by 2021