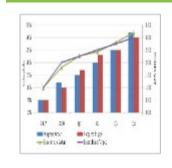

## Analytics dashboard provides in-depth data

Track actual versus target KPIs

Easily access various department statistics and trends

Visualize data in a variety of formats

Visualize data across mobile devices

Identify and access data sources

View and understand data

Use data to predict and improve outcomes

Get results faster

Enhance transparency and accountability with performance tracking