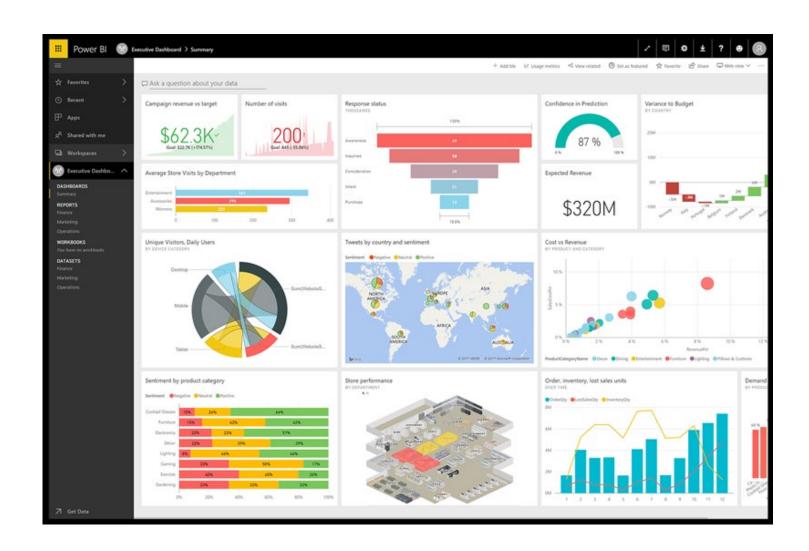

## Analytics dashboard provides in-depth data

Track actual versus target KPIs

Easily access various department statistics and trends

Visualize data in a variety of formats

#### **ANALYTICS**

Access to key business data view consolidated information in real time

#### **DASHBOARDS**

Dashboards show information most relevant to each decision-maker