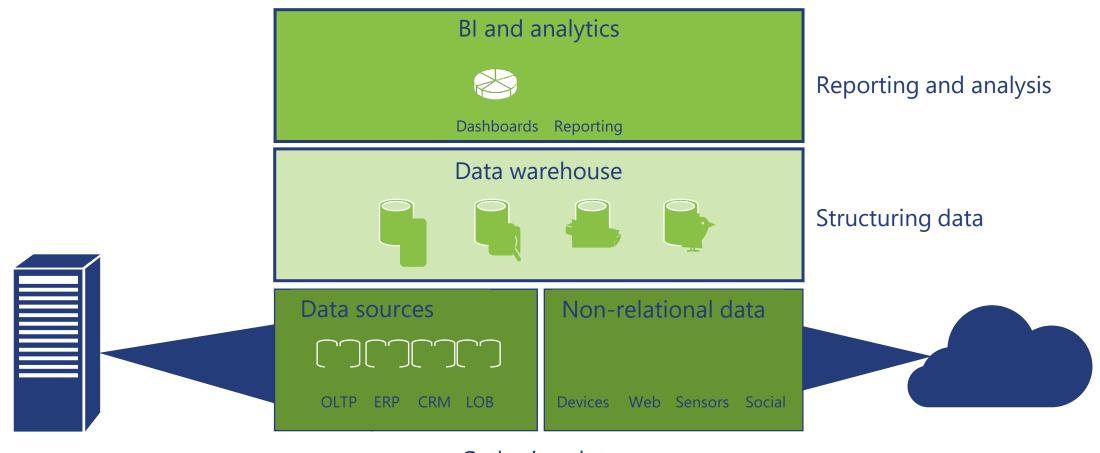

# Data Platform: Analytics Solution Examples

## Analytics dashboard provides in-depth data

Track actual versus target KPIs

Easily access various department statistics and trends

Visualize data in a variety of formats