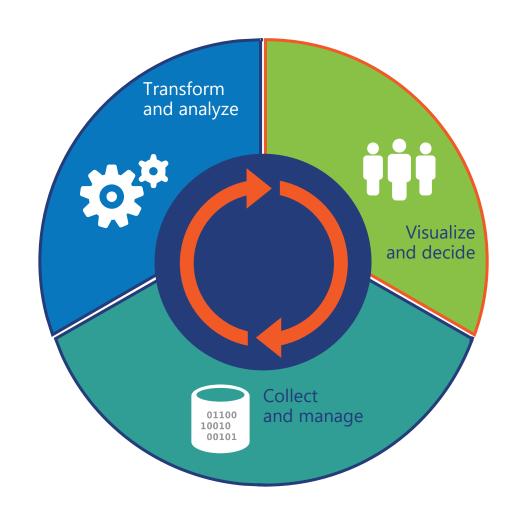

# Gain new insights through real-time data visualization

Interact with data in new ways

Gain real-time insights through combined data sources

Data Visualization

Collaborate and share data using familiar tools

Visualize data across mobile devices

Identify and access data sources

View and understand data

Use data to predict and improve outcomes

Get results faster

Enhance transparency and accountability with performance tracking

Implement dashboards and KPIs

Make information and results available

Facilitate data sharing and collaboration

Improve productivity

mint