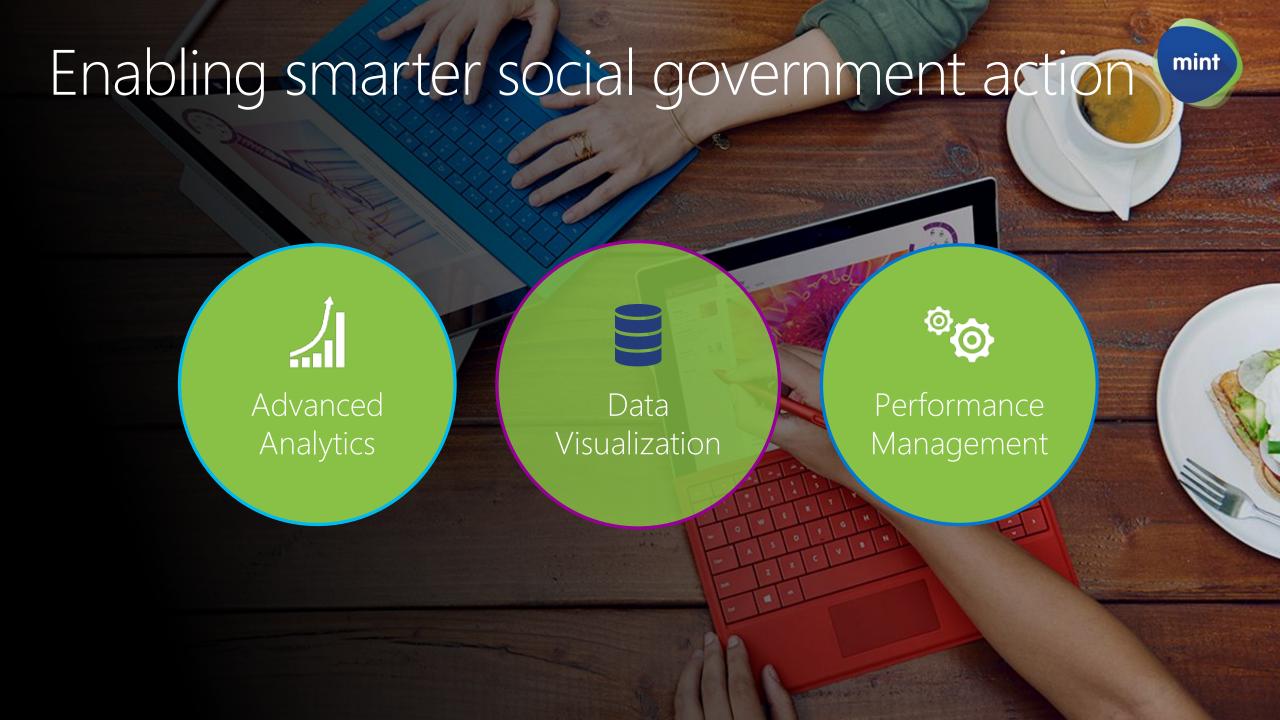

# Gain new insights through real-time data visualization

Interact with data in new ways

Gain real-time insights through combined data sources

Data Visualization

Collaborate and share data using familiar tools

Visualize data across mobile devices

Identify and access data sources

View and understand data

Use data to predict and improve outcomes

Get results faster

Enhance transparency and accountability with performance tracking

Implement dashboards and KPIs

Make information and results available

Facilitate data sharing and collaboration

Improve productivity

mint