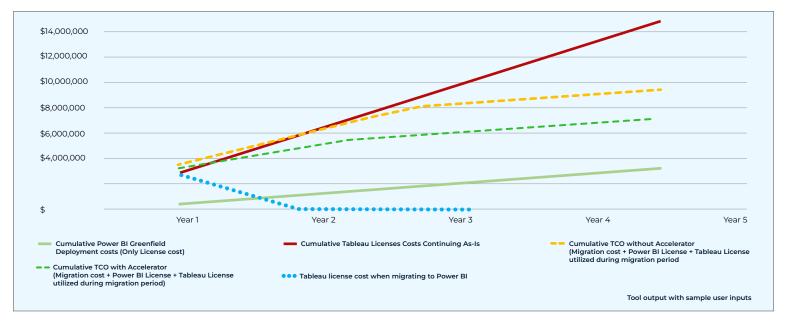

PowerAssist™ is a free-to-use Tableau to Power BI migration calculator that estimates the equivalent Power BI costs based on user inputted Tableau licensing and reports complexity details. It helps calculate potential savings, payback period, ROI, and provides a graphical representation of cumulative cost comparisons of Tableau vs Power BI including migration costs.

#### Visualize Tableau to Power BI Migration Costs, ROI, and TCO