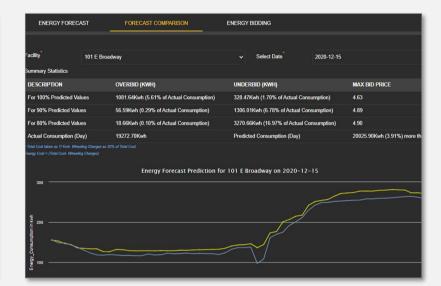

#### Savings

\$

Lower energy costs by 8 to 15 percent YoY through better energy management and decision support

Summary dashboard with map, pins for buildings, KPIs & emission tracking across the portfolio Energy Digital Twin performs coefficient of performance analysis across multiple systems Energy forecast & Prediction to support Time of day tariff, Demand response Peak demand and bid analysis