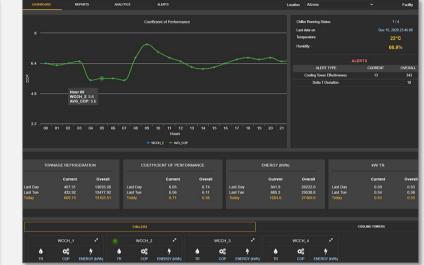

#### Savings

\$

Lower energy costs by 8 to 15 percent YoY through better energy management and decision support

Summary dashboard with map, pins for buildings, KPIs & emission tracking across the portfolio Energy Digital Twin performs coefficient of performance analysis across multiple systems Energy forecast & Prediction to support Time of day tariff, Demand response Peak demand and bid analysis