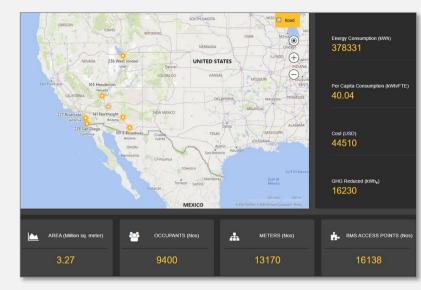

#### Savings

\$

Lower energy costs by 8 to 15 percent YoY through better energy management and decision support

Summary dashboard with map, pins for buildings, KPIs & emission tracking across the portfolio Energy Digital Twin performs coefficient of performance analysis across multiple systems Energy forecast & Prediction to support Time of day tariff, Demand response Peak demand and bid analysis