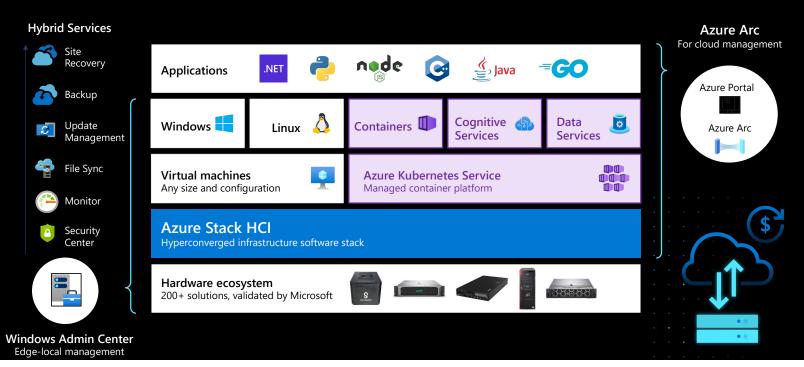

We aim to familiarize you with Azure Stack HCI, understand the functionality and how it can be applied to your environment. Azure Stack HCI is a hyper-converged infrastructure (HCI) cluster solution that hosts virtualized Windows and Linux workloads and their storage in a hybrid environment that combines on-premises infrastructure with Azure cloud services.

Understand the Azure Stack HCI offering and the associated features, functionality and benefits. How you can take advantage of Azure's broad suite of native services to modernize your IT services..