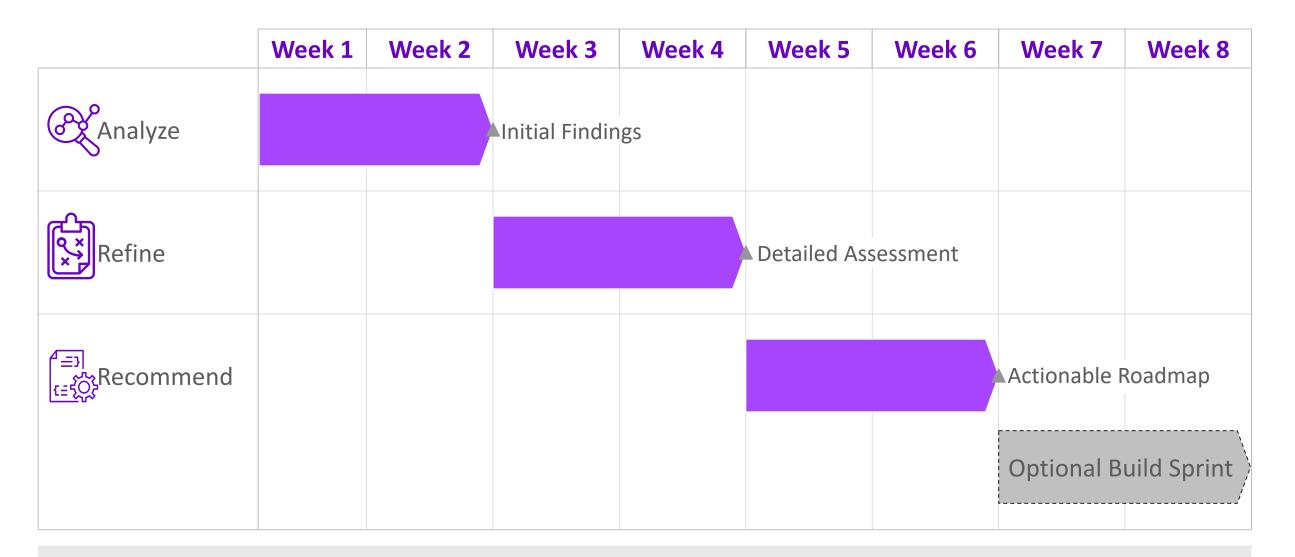

#### Phase 1 (Analyze)

#### Phase 2 (Refine)

#### Phase 3 (Recommend)

We generate a detailed assessment of your current state capturing potential improvements based on our Cloud Engineering & Architecture experience and expertise

We anchor our findings on your **first waypoint** along your journey creating an **actionable roadmap** to achieve your cloud transformation goals.

## We go from insight to action in 6 weeks, providing a robust system to support your priorities

Ravl takes you from insight to action in 6-8 weeks, providing you with robust and scalable system(s) to support your priorities: