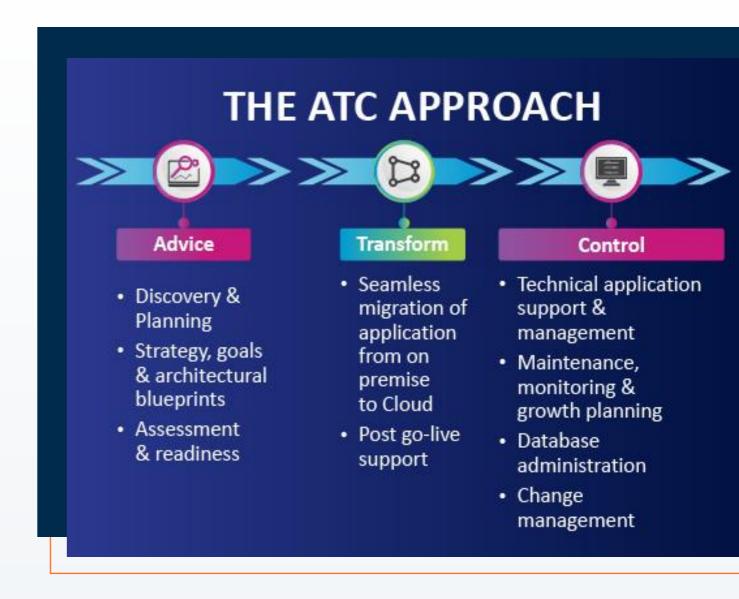

# **Assessment Services for SAP Applications Migration to Azure**

End-to-end SAP application migration from on-premise to the Cloud.

#### **Best practices by SAP & Azure**

To deliver the most effective migration strategy and option

#### **Tools & Accelerators**

In-house developed tools (mSwift) & Azure services (Site Recovery)

#### **Optimum Azure Cloud solutions**

Thorough comparative analysis of cloud options