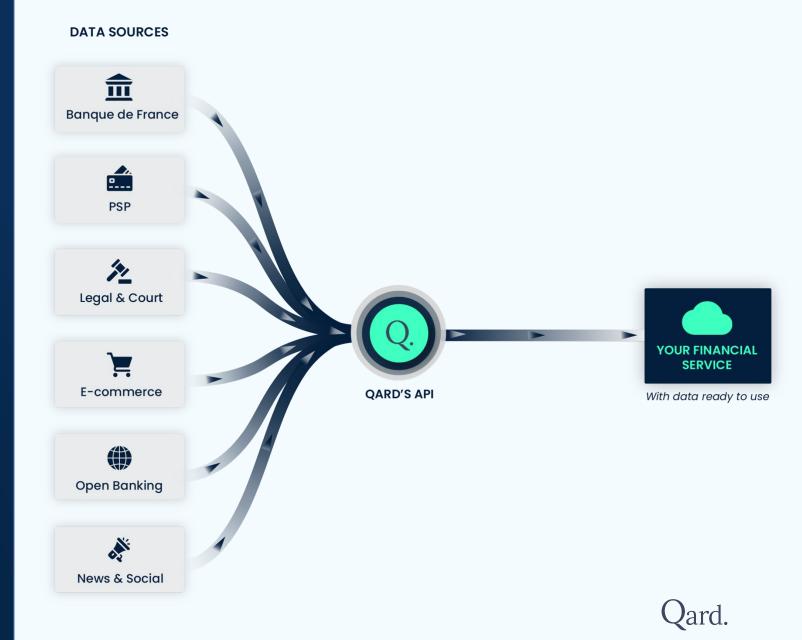

## Qard. delivers SMEs aggregated data and insights via a universal API

### Complete

Thousands of sources regrouped...and counting

#### Fresh

Always up to date information

#### **Curated**

Insights available to empower decision

## Simple

One API – low maintenance, low cost, hassle-free