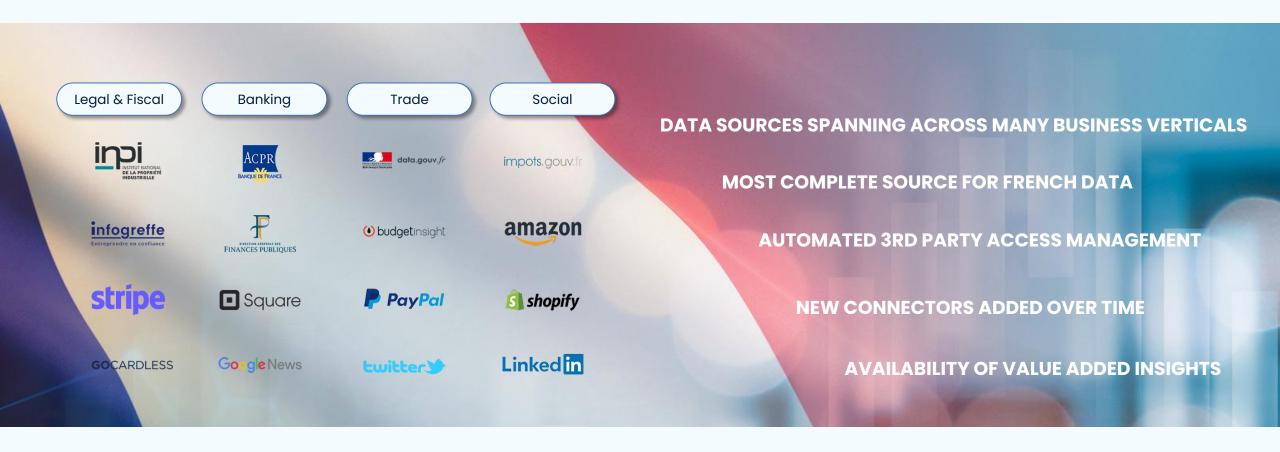

?

#### **CREATING**

#### **BETTER USER EXPERIENCE**

- Turn insights into decision dashboards
- Create aggregated analysis faster

#### **INCREASING**

#### **PRODUCTIVITY**

- Automate screening / remove manual work
- Reduce processing / decision time

## **ENABLING BETTER DECISIONS MAKING**

360 VIEW
ON CUSTOMER
PROFILE

2

SCORING TO UNRISK DECISION PROCESS 3

EXHAUSTIVE
ONLINE SOURCES
BEYOND PUBLIC
ONES

4

UP TO DATE DATA SOURCES AT DECISION TIME





## Qard. delivers SMEs aggregated data and insights via a universal API

### Complete

Thousands of sources regrouped...and counting

#### Fresh

Always up to date information

#### **Curated**

Insights available to empower decision

## Simple

One API – low maintenance, low cost, hassle-free



## THE LARGEST NUMBER OF DATA SOURCES