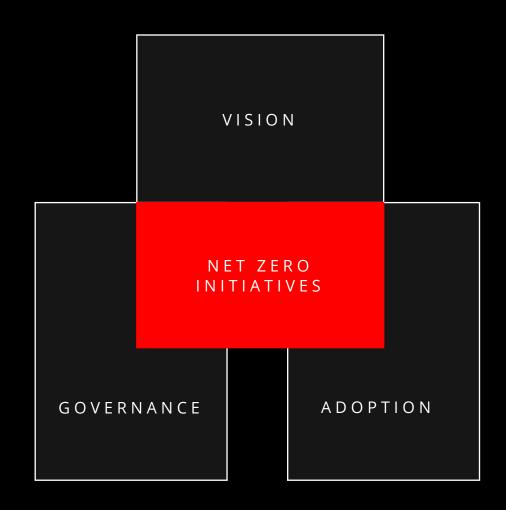

### A TRIPTYCH OF COMPLEMENTARY EXPERTISES

### Carbon

We team up with our climate expert partners to work hand by hand with your ESG teams.

### Technology

Our engineers design, deploy and manage your emissions data platform and analytics.

### METHODOLOGICAL EXPERTISE

We support you from the definition of your net zero strategy to its implementation.

Whether you want to embark on a first project in experimentation mode or build the emissions digital cockpit of your worldwide activities, we can support you whatever your maturity and ambition are.