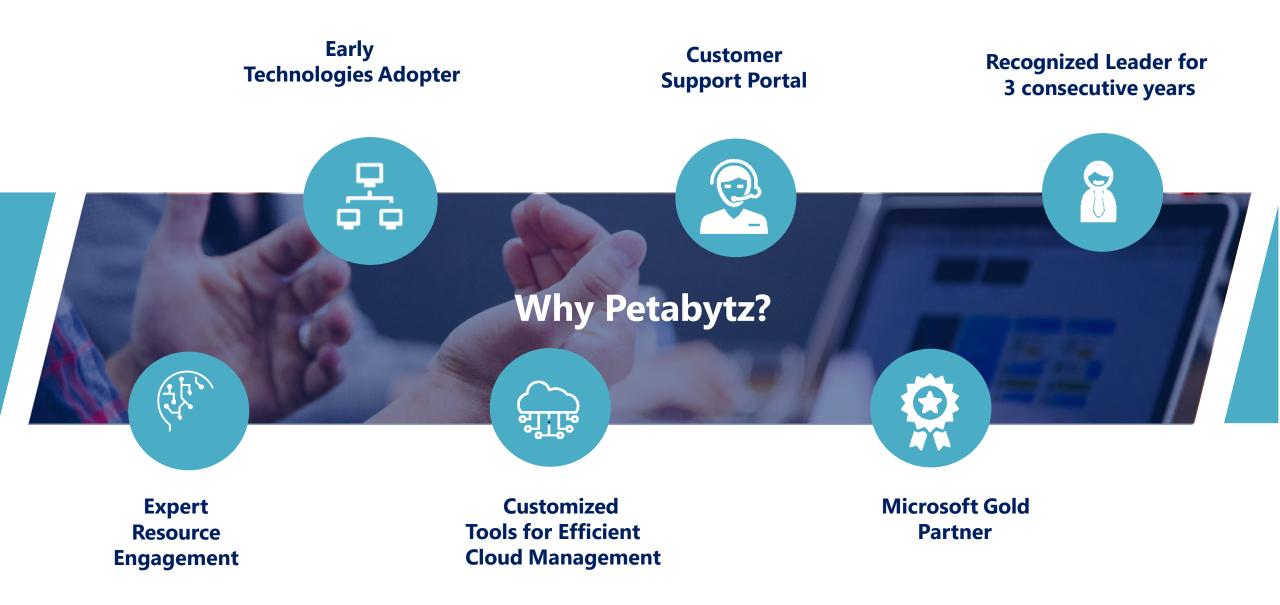

### Why Petabytz?

How PetaBytz solution works to achieve business benefits.

- •Extensive Automation for migration
- •Landing zone & support options
- •24x7 Next Gen Cloud Ops
- •Achieve digital transformation with customized approach
- •Unlock the possibilities of innovation that drives your business.