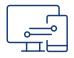

# System build

The system is composed of two major elements: front-office and back-office