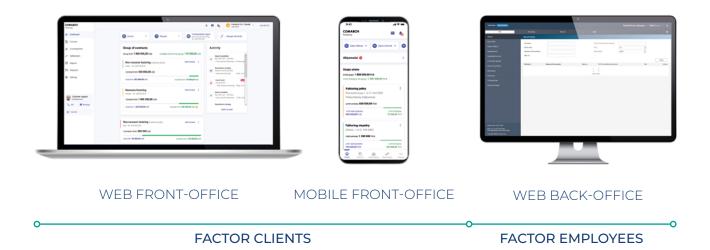

## **Modular structure**

Comarch Factoring Platform contains a number of modules