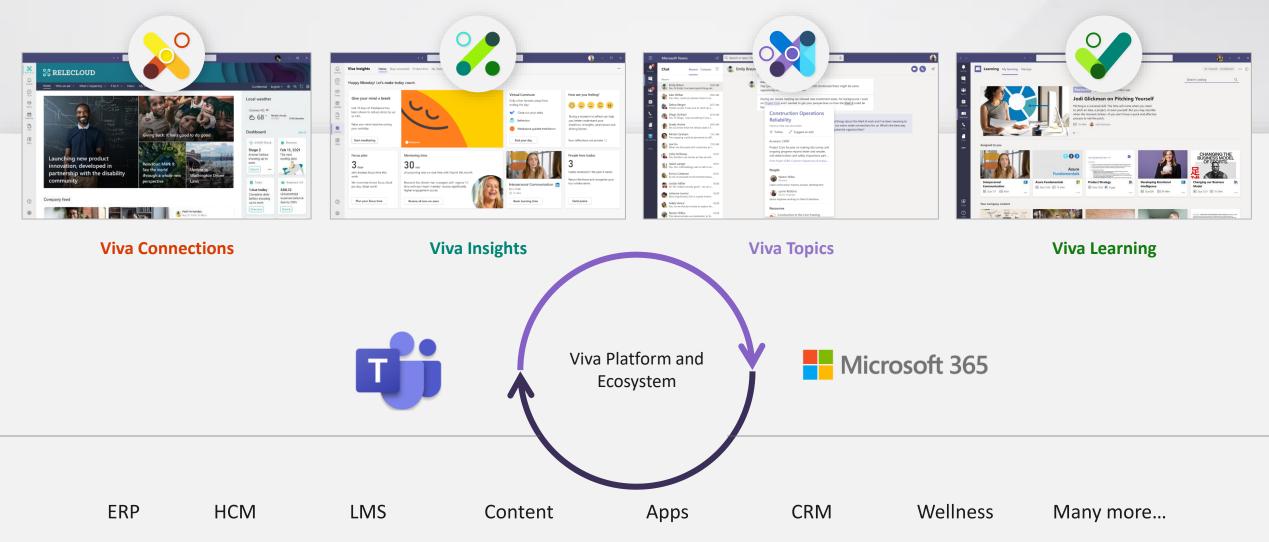

# Microsoft Viva

Empower people and teams to be their best

#### **Viva Connections**

Culture and communications

### Viva Insights

Productivity and wellbeing

### Viva Topics

Knowledge and expertise

#### Viva Learning

Skilling and growth

# **Microsoft Viva**

Employee Experience Platform for the Digital Era

BUI leverages Microsoft Viva to build a strategic plan that will incorporate the six key elements that make up a great Employee Experience