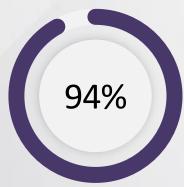

# Did you know?

Organizations with highly engaged employees have

21% greater profitability.<sup>4</sup>

of top-performing companies reported that digital training programs boosted employee engagement and performance.<sup>2</sup>

of employees say they would stay at a company longer if it invested in their learning and development. <sup>3</sup>

Highly engaged employees are

12x

less likely to leave their company than those

who are not engaged.<sup>1</sup>