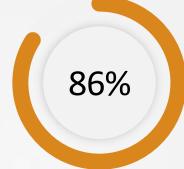

# Did you know?

Organizations with highly engaged employees have

21% greater profitability.<sup>4</sup>

of top-performing companies reported that digital training programs boosted employee engagement and performance.<sup>2</sup>