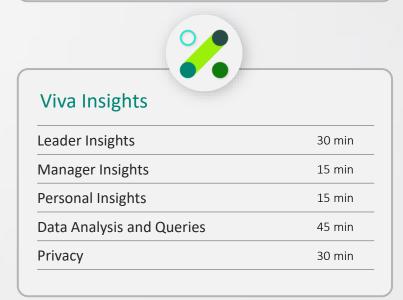

### Assess

| Pre-engagement kickoff | 30 min |
|------------------------|--------|
| Workshop overview      | 30 min |

### Art of the Possible

| Art of the possible kickoff     | 15 min |
|---------------------------------|--------|
| Hybrid work                     | 15 min |
| Viva Suite interactive overview | 60 min |

## Build the Plan

| Build the plan kickoff        | 15 min     |
|-------------------------------|------------|
| Use case & scenario discovery | 60-360 min |
| Adoption & change management  | 45 min     |
| Report and recommendations    | 60 min     |