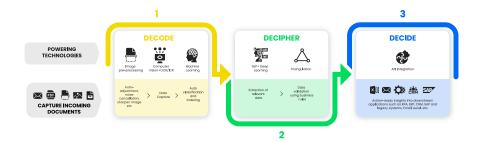

#### The Build

Using a combination of AI technologies like Computer Vision, OCR, Natural Language Processing (NLP), and Machine/Deep Learning we decode the data and use uniquely formulated Triangulation logic for data validation to decipher extracted information. VisionERA can handle any document type and integrates with your existing tech stack. We have trained VisionERA using real-world conditions and optimized to deliver high levels of automation and accuracy in real-time enterprise scenarios.

## **IDP Insight board**

IDP Insight board is our true differentiator! It extends platform capabilities beyond data extraction to draw usage analytics on the documents, Document automation, FTE Equivalent, Savings, earnings through higher throughput, ROI and many more.