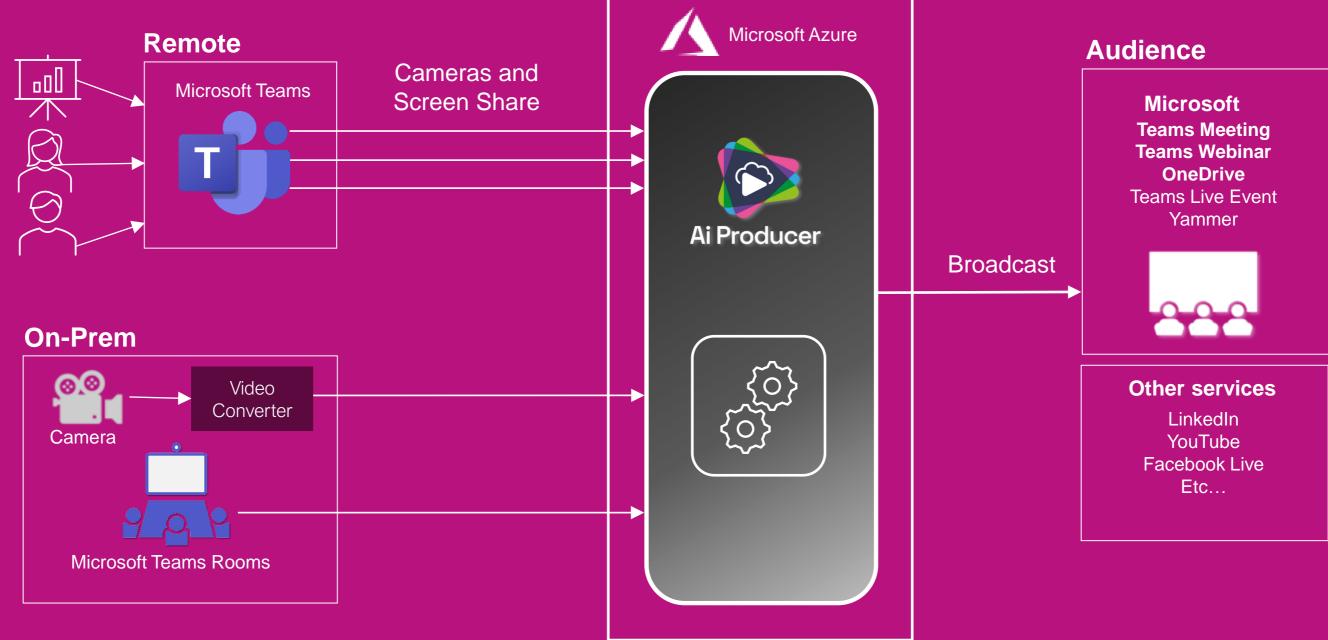

## Ai Producer – Solution Overview

SaaS

#### Ai Producer – Solution Overview

Managed Application