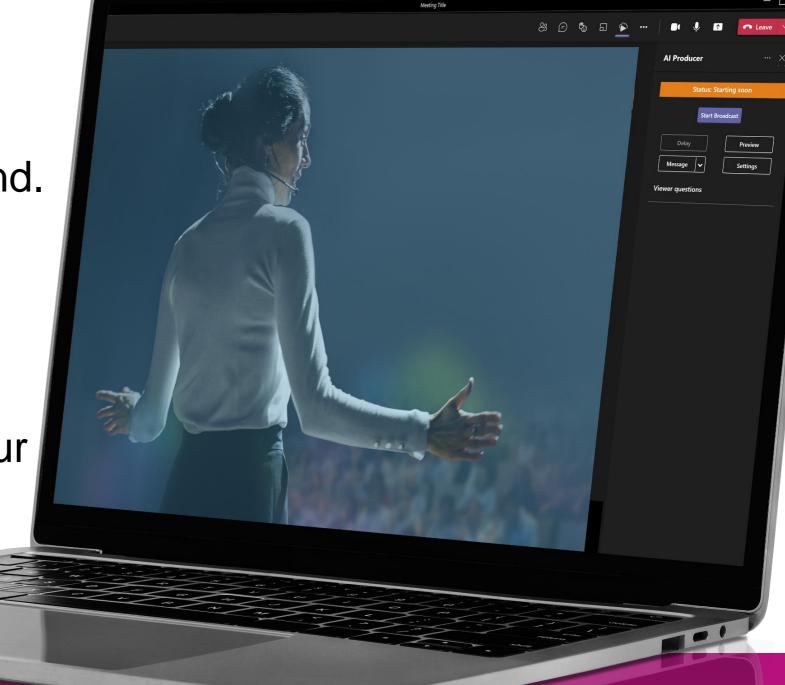

### Al Producer for Microsoft Teams

Integrated in Microsoft Teams as a meeting extension app.

Preset Production formats that suit your needs.

Brand your broadcast with a logo and background.

 Al Producer will automatically create a vivid and engaging broadcast.

Viewers can follow the broadcasts in another Teams Meeting, Teams Webinar, LinkedIn Teams LiveEvent or a distribution platform of your choice. You can also archive to OneDrive.