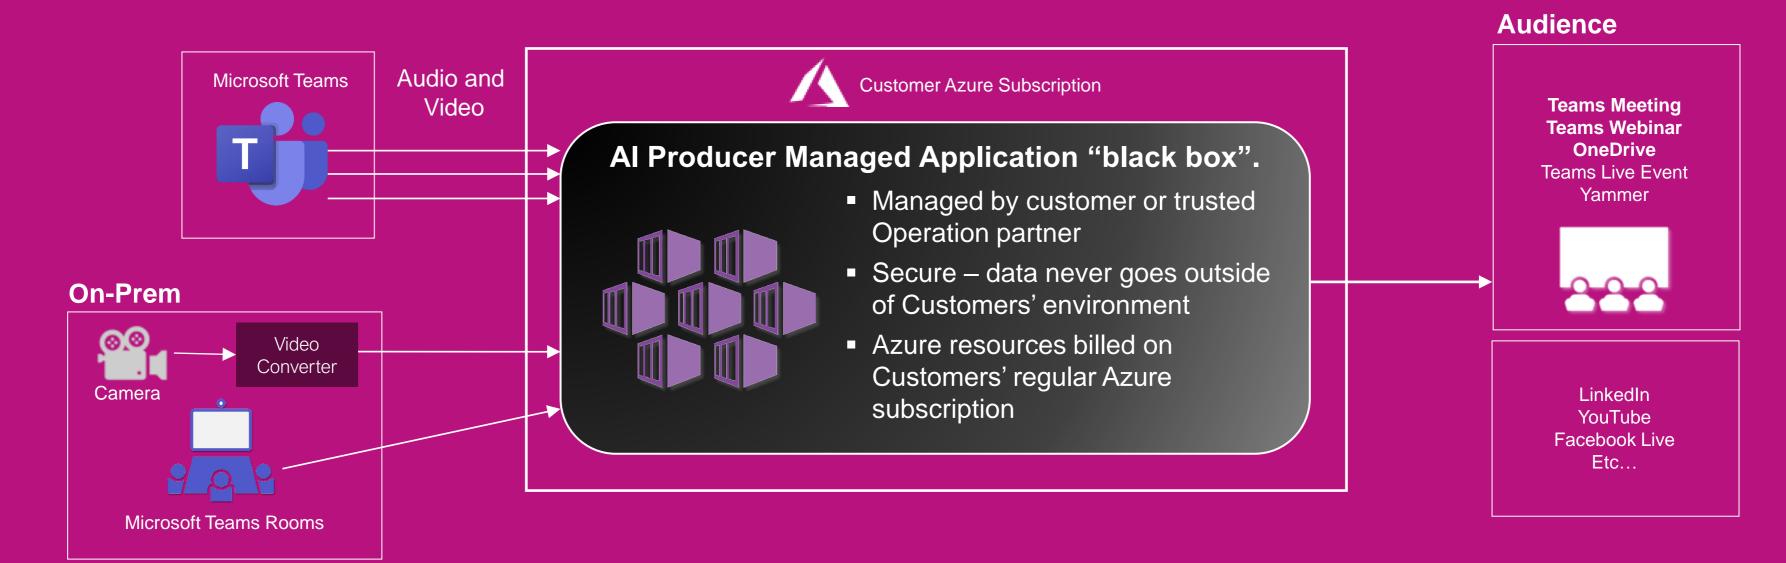

different Preset Production formats.

Combine them easily into a smooth broadcast Rundown schedule.



Supports several participants. Displays participants individually in Focus mode or together in Split-screen.



Optimized for one speaker at a time. Analyzes constantly the speaker, and the shared screen. Displays in Focus mode, Shared screen and Side-by-side modes. Designed following GDPR, where students are anonymous.



## **Automated production**

During the broadcast, AI Producer analyzes the action and then cuts automatically between presenter, guests, and shared screens. No production staff is needed.



Focus mode – Presenter



**Split screen** 



Focus mode – Shared screen

## Ai Producer – Solution Overview

SaaS





#### Ai Producer – Solution Overview

Managed Application







## Ai Producer

Powered by LiveArena