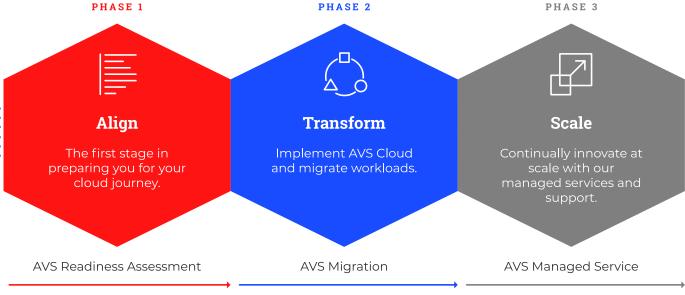

## The question is not 'if' to move but 'how' to get there

Your Azure cloud journey with Logicalis

We follow a three-phase cloud journey to help you reach your objectives for digital transformation.

You are here!