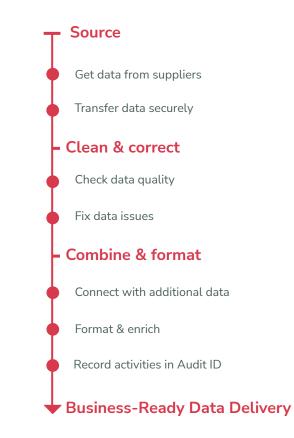

### We automate data work to deliver quality data, fast

# **gather360** helps data teams reduce data prep time by 60%