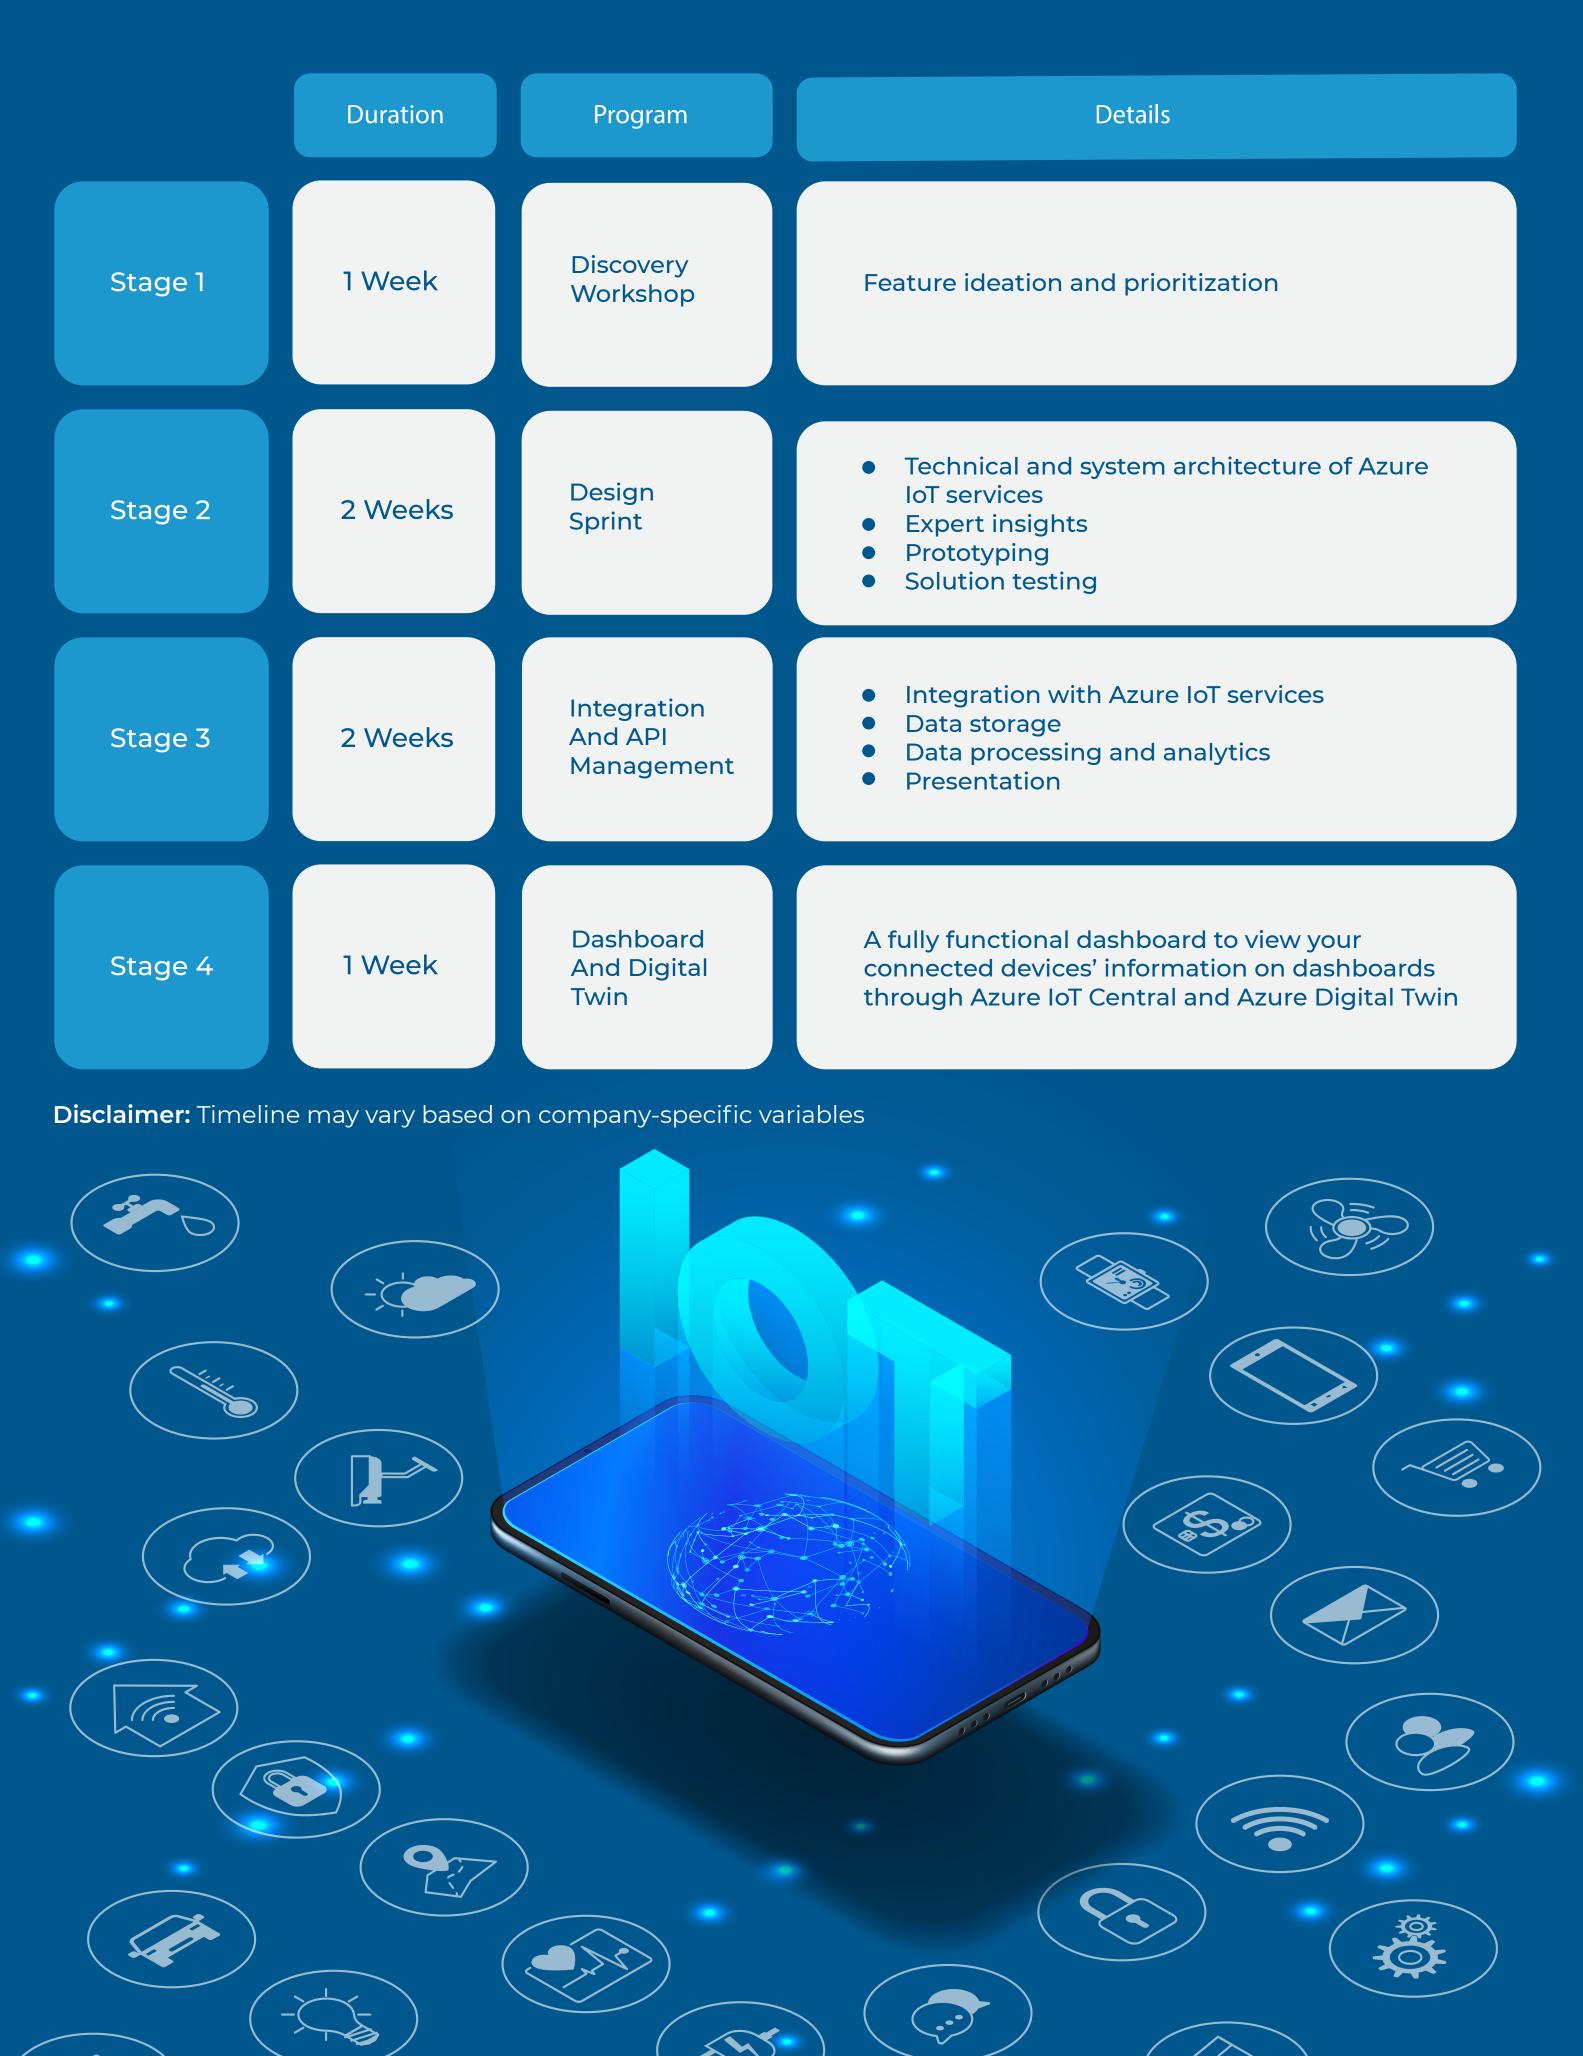

## **Our Process**

Xavor's end-to-end IoT solution takes a systematic approach and follows a series of steps to deliver a fully functional dashboard through Azure IoT Central and Azure Digital Twin. The four stages of execution are as follows: