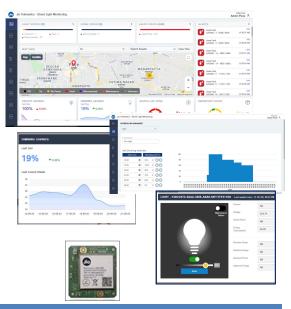

# **Key Features**

- ✓ LED driver integrated connectivity module
- ✓ Plug-n-play solution for connecting lights to the cloud without any onsite commissioning or provisioning efforts
- ✓ Supports On / off, dimming, energy metering and fault detection features
- ✓ Single dashboard to view millions of Lights under different projects
- ✓ Schedule Manager for better energy saving
- ✓ Unified portal and API integration support for 3<sup>rd</sup> party apps like – Smart City App