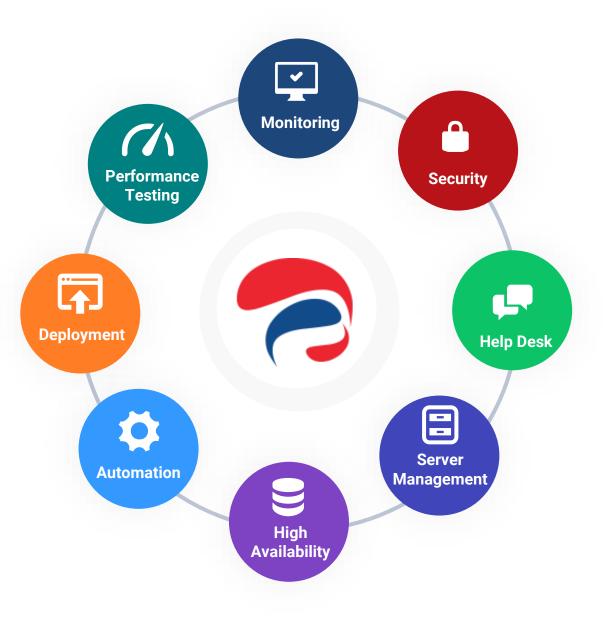

#### Cloud Infrastructure Management

- » 24x7 operations management
- » Monitoring & Disaster Recovery
- » Process Automation
- » Log Analysis

### **Cloud Infrastructure Management**