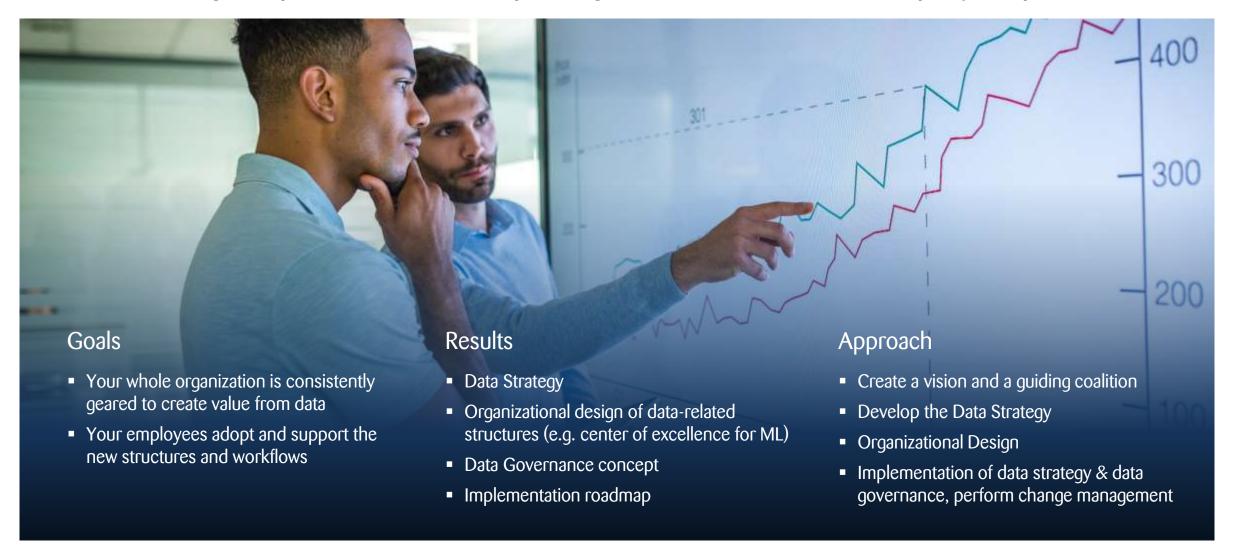

#### Offering: Becoming a Data-driven Organization

You are wondering how you should transform your organization in order to effectively capture your data's value?