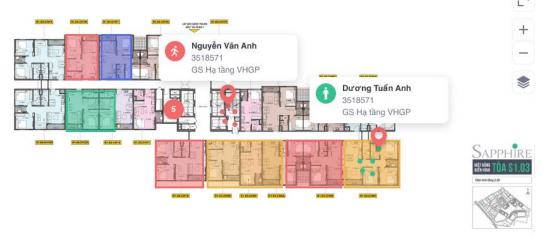

# Location tracking

- 1. GPS Tracking on the map
- 2. Zoning working areas
- 3. Working status tracking on map
- 4. Instant position Tracking
- Alert when employees are not in the working areas

#### Outcome:

Trusted and Reliable monitoring systems with automatic incident notification

- Visual Interactive Dashboard
- Instant Position Monitoring
- ✓ Automatic Monitoring System

Better Business, Better Life, Measurably