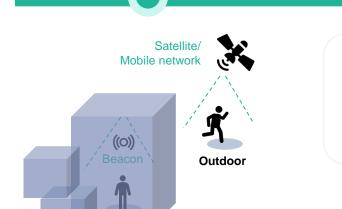

## **Signal detection**

Beacon system are installed to collect signal inhouse parallel with GPS/Satellite

## **Cloud Data Processing**

Data collected are processed using algorithm on cloud

Indoor

## **Data collection**

Smart wearable devices and mobile app collect signals that detect from users