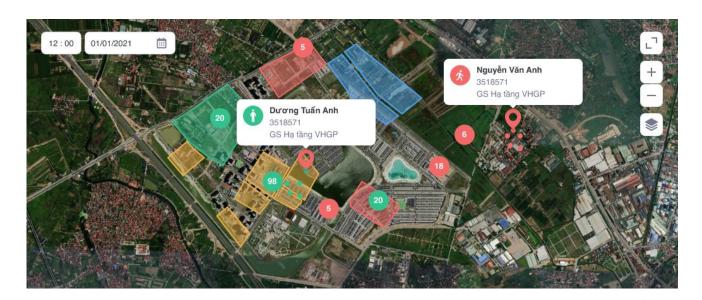

# Location tracking

- 1. GPS Tracking on the map
- 2. Zoning working areas
- 3. Working status tracking on map
- 4. Instant position Tracking
- Alert when employees are not in the working areas

#### Outcome:

Trusted and Reliable monitoring systems with automatic incident notification

- Visual Interactive Dashboard
- Instant Position Monitoring
- ✓ Automatic Monitoring System

Better Business, Better Life, Measurably