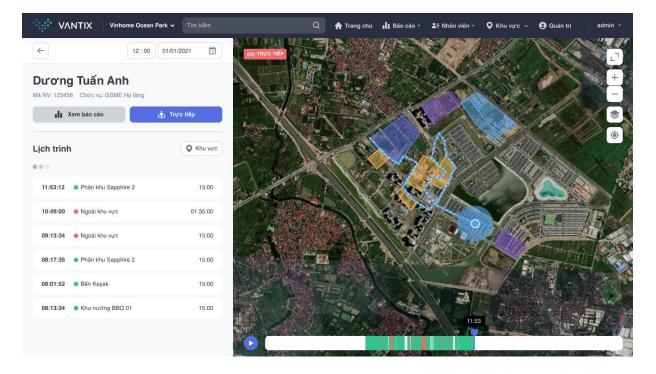

## Measurement

Solution monitor employee performances in an accurate and quantitative way

Time Tracking Reports Automatically

Scheduling Employees

efficiently

KPI measurement system

Classification of indoor-outdoor working location

Total actual working time needed

Reduce Time and Administrative Costs