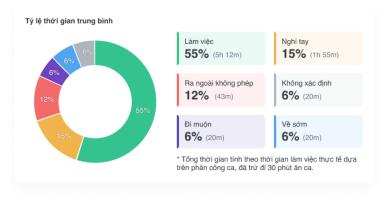

# **Productivity**

- 1. Working time rate Analysis
- 2. Keep track of the days that employees go to work late or leave early
- 3. Action measuring: working, non- working status