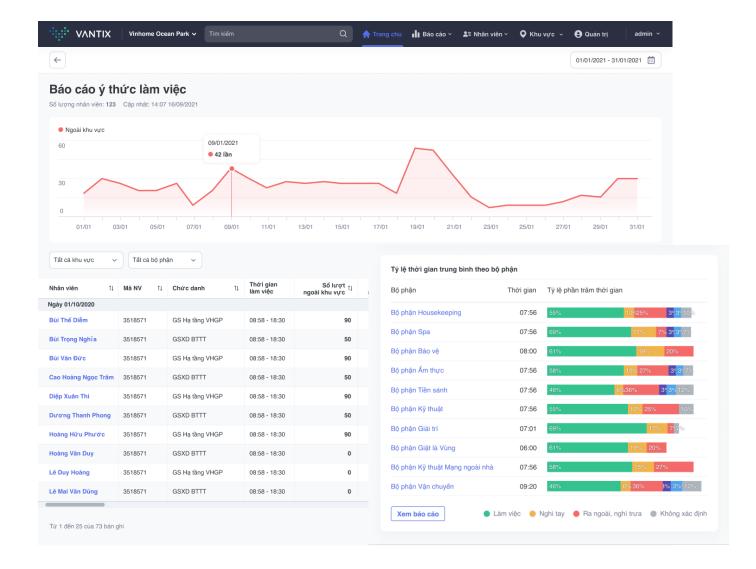

## Measurement

Solution monitor employee performances in an accurate and quantitative way

Time Tracking Reports Automatically

Scheduling Employees

efficiently

KPI measurement system

Classification of indoor-outdoor working location

Total actual working time needed

Reduce Time and Administrative Costs