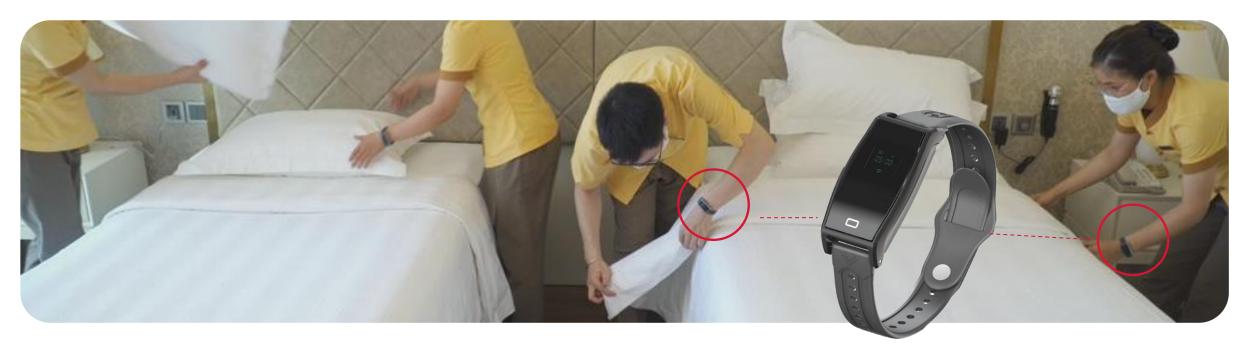

## **Data collection**

Smart wearable devices and mobile app collect signals that detect from users

## **Challenges:**

Enhancing the compliance and optimizing the productivity of labor force from a huge number of employees with different professions in more than 40 resort/hotel locations which are all over Vietnam.

#### Solution:

Productivity analytics by using ML/Al models with seamless hardware/ software/ cloud integration

#### **Outcome:**

The trusted and reliable data with high accuracy above 90%

- ✓ Time & Attendant checking
- ✓ Location Recognition
- √ Human Activity Recognition