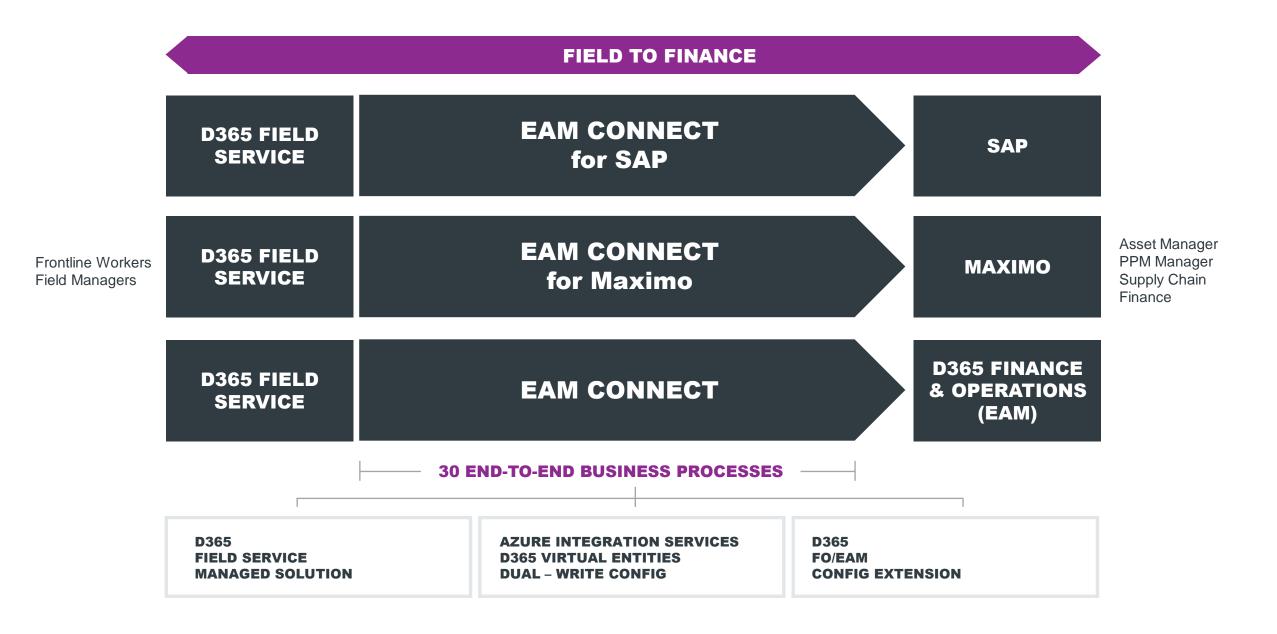

## EAM Connect (Field to Finance)

## PRE-CONFIGURED ASSET INTENSIVE DATA FRAMEWORK & BUSINESS PROCESS

#### **VALUE PROPOSITION**

- Asset Intensive framework
- Pre-configured data entity mapping
- Functional alignment across the business process
- Visible cross application data transactions

We use hybrid approach, combining Dual-write, virtual entities and Azure Service bus.... plus light FS solution and lite FO(EAM) config file.

#### **PROCESS-DRIVEN APPROACH**