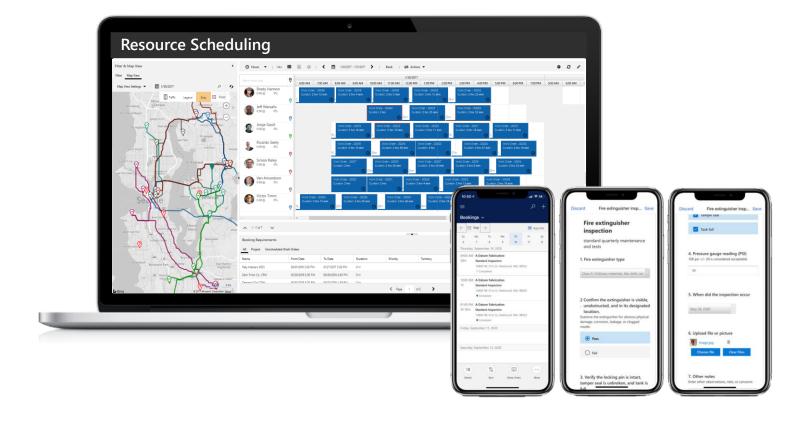

## Field Service

#### **FUNCTIONAL SUMMARY**

- Work Order Management
- Work Scheduling
- Work Execution
- Service Inspections
- Work Completion
- Resource Management
- Mobile & Table Apps
- Technician Enablement
- Work Location Navigation Native
- Service Tasks
- Mobile Inspection