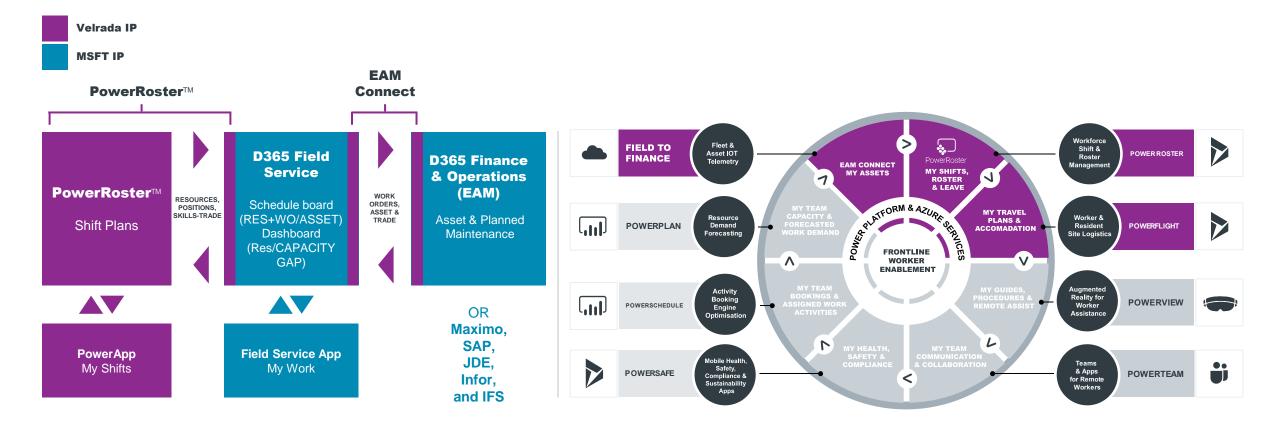

### EAM Connect

#### The Solution

Velrada's EAM Connect (Field to Finance) Asset Management accelerator gives organisations the ability to manage allocation of service requests to the appropriate resource

#### Solution value and benefits intro.

- Leverage Velrada's IP (Connect EAM) to seamlessly integrate Field Services with F&O
- Tailored solution blueprints for each key persona including Asset Manager, Maintenance Manager, Dispatcher / Supervisor, Technician, Inventory Manager, Resource Manager and Strategic Asset Planner
- Understand and manage a large portfolio of assets in an intuitive and connected solution
- Accelerate time to value... 8 week deployment (FS+FO(EAM) with end to end processes.
- Leverage the best value from each Dynamics modules and minimise customisation

## EAM Connect (Field to Finance)