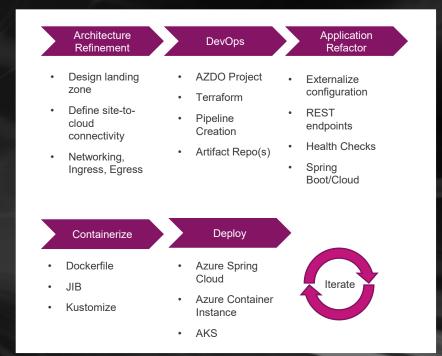

# Example Migration Plan

The assessment delivers a roadmap that gives the client confidence in moving forward with the implementation of their migration strategy.