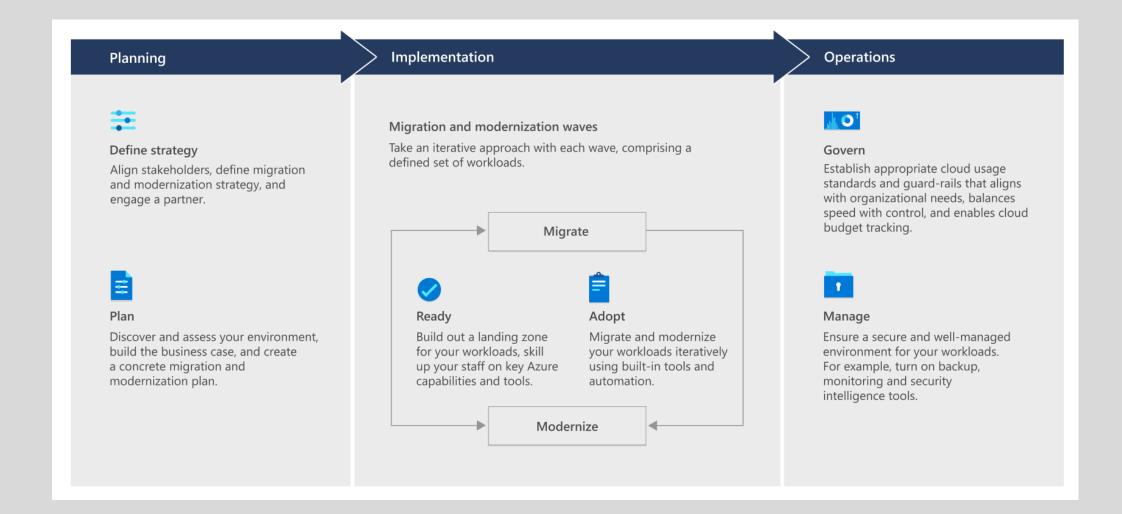

Azure costs.
- Only on Azure: Get **extended security updates** for 3 more years at no additional charge on Windows Server 2012 R2 and SQL Server 2012 R2.
- Mitigate business disruptions for maximum resilience with built-in high-availability and disaster recovery options.

#### Innovate faster with a fully managed platform

- Achieve built-in scalability, high availability, enterprise-grade SLA, and cost optimization by modernizing .NET, PHP, and Java websites and apps to fully managed PaaS services like Azure App Service and Azure Spring Cloud.
- Accelerate app development cycles, simplify deployment, and quickly scale.
- Modernize your .NET, Java, and Linux-based app back ends with fully managed Azure SQL, Azure Database for MySQL, and Azure Database for PostgreSQL.

#### The Stages





# Runibex Technology Group - All rights reserved - Confidential

#### Azure Arc: Control Plane





#### Cloud Managed Services – 24 / 7 Monitoring & Support





Runibex Technology Group - All rights reserved - Confidential





#### Thank You!

Kaan Sen – <u>kaan.sen@runibex.com</u> - +44 7444 241650