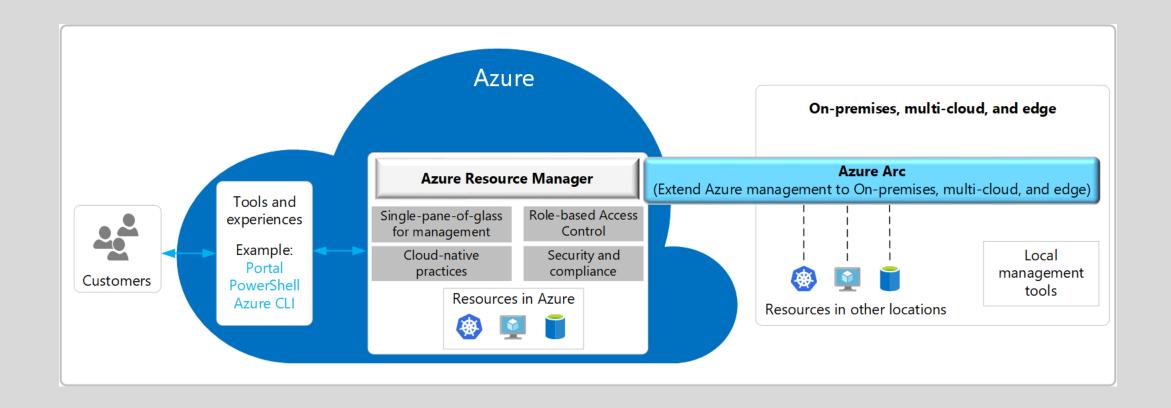

harge on Windows Server 2012 R2 and SQL Server 2012 R2.
- Mitigate business disruptions for maximum resilience with built-in high-availability and disaster recovery options.

#### Innovate faster with a fully managed platform

- Achieve built-in scalability, high availability, enterprise-grade SLA, and cost optimization by modernizing .NET, PHP, and Java websites and apps to fully managed PaaS services like Azure App Service and Azure Spring Cloud.
- Accelerate app development cycles, simplify deployment, and quickly scale.
- Modernize your .NET, Java, and Linux-based app back ends with fully managed Azure SQL, Azure Database for MySQL, and Azure Database for PostgreSQL.

#### The Stages





# Runibex Technology Group - All rights reserved - Confidential

#### Azure Arc: Control Plane





#### Cloud Managed Services – 24 / 7 Monitoring & Support





Runibex Technology Group - All rights reserved - Confidential





#### Thank You!

Kaan Sen – <u>kaan.sen@runibex.com</u> - +44 7444 241650