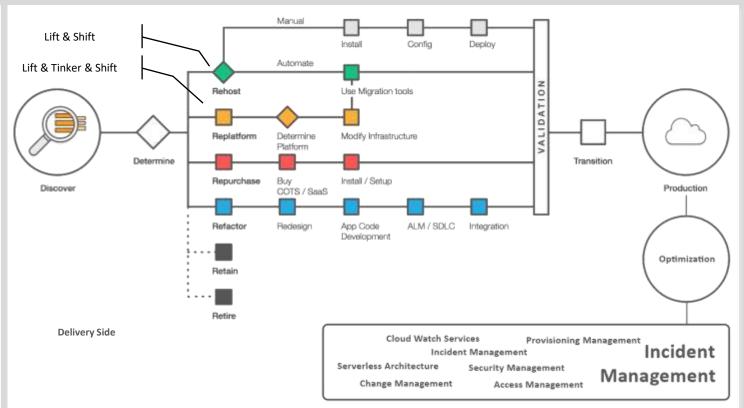

#### CMS Journey & Service Delivery Map

#### Mission Critical Workloads: Migrate and Modernize