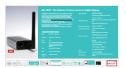

# Stix 3500 – The Ultimate 4K player device for Digital Signage

Stix 3500 is the ultimate 4K DS player device **designed exclusively for QL Player**. It's simply the most powerful digital signage media player available on the market. It supports native 4K resolution, renders content with an unprecedented quality and smoothness.

Featuring HDMI-CEC display control, passive cooling aluminum shell it supports the most advanced QL Player software functionalities. It is designed from the ground up for digital signage.

Stix 3500 is delivered ready to use, right out of the box. Simply connect the player to your screen's HDMI input, hook up the USB power cable and you are ready to go.

#### **HARDWARE SPECIFICATIONS:**

| GPU              | Mali T764 – 16 Cores                                                                                     |
|------------------|----------------------------------------------------------------------------------------------------------|
| Processor        | Cortex A17 – Quad-core                                                                                   |
| RAM              | 2GB                                                                                                      |
| Storage          | Internal 16GB (11GB Available<br>for content storage) + Micro<br>SD Slot hosting card of up to<br>128 GB |
| LAN              | Ethernet RJ45 – Gigabit                                                                                  |
| WiFi             | 5G and 2.4G dual channel                                                                                 |
| Operating system | Google Android 5.1                                                                                       |