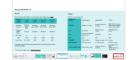

### Server

#### Small deployments hosted on premise (for larger networks see

|                                |                        | =                      | _                      |                        |
|--------------------------------|------------------------|------------------------|------------------------|------------------------|
| Number of<br>hosted<br>players | 1-60<br>players        | 61-120<br>players      | 121- 250<br>players    | 251-500<br>players     |
| Operating<br>System            | Windows<br>Server 2012 | Windows<br>Server 2012 | Windows<br>Server 2012 | Windows<br>Server 2012 |
| SQL server<br>2008+<br>Edition | Express                | Standard               | Standard               | Standard               |
| CPU Cores                      | 4                      | 4                      | 8                      | 8                      |
| RAM                            | 8GB                    | 8GB                    | 16GB                   | 32GB                   |
| Hard Drive                     | HD – SSD               | SSD                    | SSD                    | SSD                    |