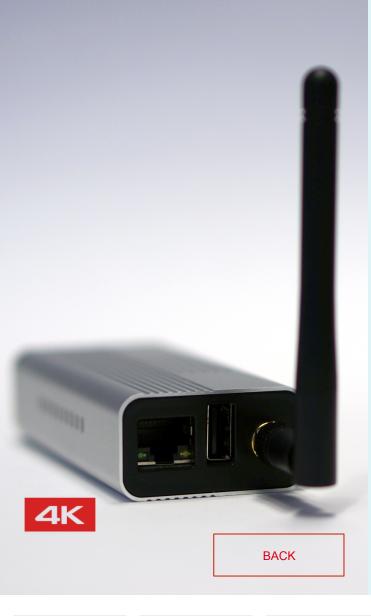

# StiX 3500 - The ultimate 4K signage player device!

Designed from the ground up for Digital Signage. Delivers unprecedented quality and smooth playback.

LEARN MORE

# Stix 3500 – The Ultimate 4K player device for Digital Signage

Stix 3500 is the ultimate 4K DS player device **designed exclusively for QL Player**. It's simply the most powerful digital signage media player available on the market. It supports native 4K resolution, renders content with an unprecedented quality and smoothness.

Featuring HDMI-CEC display control, passive cooling aluminum shell it supports the most advanced QL Player software functionalities. It is designed from the ground up for digital signage.

Stix 3500 is delivered ready to use, right out of the box. Simply connect the player to your screen's HDMI input, hook up the USB power cable and you are ready to go.

#### **HARDWARE SPECIFICATIONS:**

| GPU              | Mali T764 – 16 Cores                                                                                     |
|------------------|----------------------------------------------------------------------------------------------------------|
| Processor        | Cortex A17 – Quad-core                                                                                   |
| RAM              | 2GB                                                                                                      |
| Storage          | Internal 16GB (11GB Available<br>for content storage) + Micro<br>SD Slot hosting card of up to<br>128 GB |
| LAN              | Ethernet RJ45 – Gigabit                                                                                  |
| WiFi             | 5G and 2.4G dual channel                                                                                 |
| Operating system | Google Android 5.1                                                                                       |