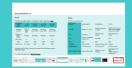

#### Small deployments hosted on premise (for larger networks see

|                                |                        | =                      | _                      |                        |
|--------------------------------|------------------------|------------------------|------------------------|------------------------|
| Number of<br>hosted<br>players | 1-60<br>players        | 61-120<br>players      | 121- 250<br>players    | 251-500<br>players     |
| Operating<br>System            | Windows<br>Server 2012 | Windows<br>Server 2012 | Windows<br>Server 2012 | Windows<br>Server 2012 |
| SQL server<br>2008+<br>Edition | Express                | Standard               | Standard               | Standard               |
| CPU Cores                      | 4                      | 4                      | 8                      | 8                      |
| RAM                            | 8GB                    | 8GB                    | 16GB                   | 32GB                   |
| Hard Drive                     | HD – SSD               | SSD                    | SSD                    | SSD                    |