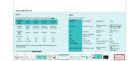

### Server

#### Small deployments hosted on premise (for larger networks see

|                                |                        | =                      | _                      |                        |
|--------------------------------|------------------------|------------------------|------------------------|------------------------|
| Number of<br>hosted<br>players | 1-60<br>players        | 61-120<br>players      | 121- 250<br>players    | 251-500<br>players     |
| Operating<br>System            | Windows<br>Server 2012 | Windows<br>Server 2012 | Windows<br>Server 2012 | Windows<br>Server 2012 |
| SQL server<br>2008+<br>Edition | Express                | Standard               | Standard               | Standard               |
| CPU Cores                      | 4                      | 4                      | 8                      | 8                      |
| RAM                            | 8GB                    | 8GB                    | 16GB                   | 32GB                   |
| Hard Drive                     | HD – SSD               | SSD                    | SSD                    | SSD                    |

QL Server host PC will be running both Microsoft IIS and SQL Server (versions 2008, 2012, 2014).

BACK