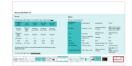

### Server

#### Small deployments hosted on premise (for larger networks see

|                                |                        | =                      | _                      |                        |
|--------------------------------|------------------------|------------------------|------------------------|------------------------|
| Number of<br>hosted<br>players | 1-60<br>players        | 61-120<br>players      | 121- 250<br>players    | 251-500<br>players     |
| Operating<br>System            | Windows<br>Server 2012 | Windows<br>Server 2012 | Windows<br>Server 2012 | Windows<br>Server 2012 |
| SQL server<br>2008+<br>Edition | Express                | Standard               | Standard               | Standard               |
| CPU Cores                      | 4                      | 4                      | 8                      | 8                      |
| RAM                            | 8GB                    | 8GB                    | 16GB                   | 32GB                   |
| Hard Drive                     | HD – SSD               | SSD                    | SSD                    | SSD                    |