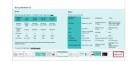

### Server

#### Small deployments hosted on premise (for larger networks see

|                                |                        | =                      | _                      |                        |
|--------------------------------|------------------------|------------------------|------------------------|------------------------|
| Number of<br>hosted<br>players | 1-60<br>players        | 61-120<br>players      | 121- 250<br>players    | 251-500<br>players     |
| Operating<br>System            | Windows<br>Server 2012 | Windows<br>Server 2012 | Windows<br>Server 2012 | Windows<br>Server 2012 |
| SQL server<br>2008+<br>Edition | Express                | Standard               | Standard               | Standard               |
| CPU Cores                      | 4                      | 4                      | 8                      | 8                      |
| RAM                            | 8GB                    | 8GB                    | 16GB                   | 32GB                   |
| Hard Drive                     | HD – SSD               | SSD                    | SSD                    | SSD                    |

QL Server host PC will be running both Microsoft IIS and SQL Server (versions 2008, 2012, 2014).

BACK