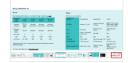

### Server

#### Small deployments hosted on premise (for larger networks see

|                                |                        | =                      | _                      |                        |
|--------------------------------|------------------------|------------------------|------------------------|------------------------|
| Number of<br>hosted<br>players | 1-60<br>players        | 61-120<br>players      | 121- 250<br>players    | 251-500<br>players     |
| Operating<br>System            | Windows<br>Server 2012 | Windows<br>Server 2012 | Windows<br>Server 2012 | Windows<br>Server 2012 |
| SQL server<br>2008+<br>Edition | Express                | Standard               | Standard               | Standard               |
| CPU Cores                      | 4                      | 4                      | 8                      | 8                      |
| RAM                            | 8GB                    | 8GB                    | 16GB                   | 32GB                   |
| Hard Drive                     | HD – SSD               | SSD                    | SSD                    | SSD                    |

QL Server host PC will be running both Microsoft IIS and SQL Server (versions 2008, 2012, 2014).

BACK