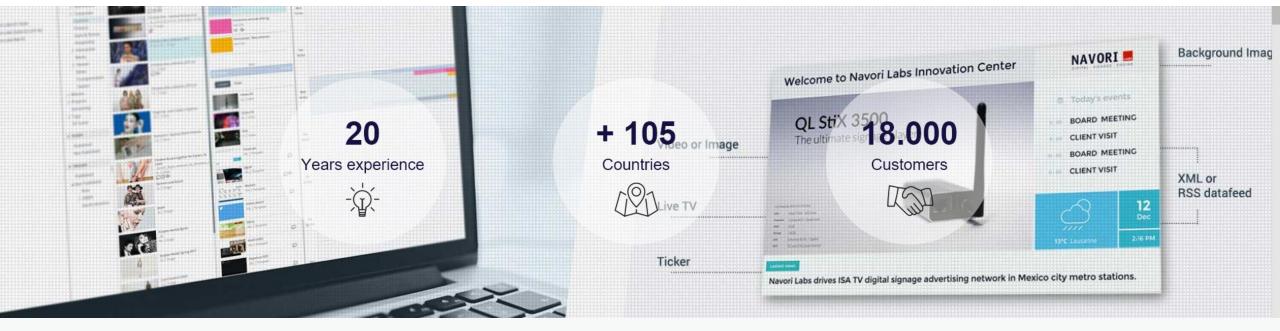

# StiX 3500 - The ultimate 4K signage player device!

Designed from the ground up for Digital Signage. Delivers unprecedented quality and smooth playback.

LEARN MORE

# QL SOFTWARE ALLOWS YOU TO EASILY MANAGE YOUR DIGITAL SIGNAGE ON ONE PLATFORM

QL runs any type of digital signage deployments, featuring 1000+ functionalities in standard. Customize QL with our API -SDK.

# Stix 3500 – The Ultimate 4K player device for Digital Signage

Stix 3500 is the ultimate 4K DS player device **designed exclusively for QL Player**. It's simply the most powerful digital signage media player available on the market. It supports native 4K resolution, renders content with an unprecedented quality and smoothness.