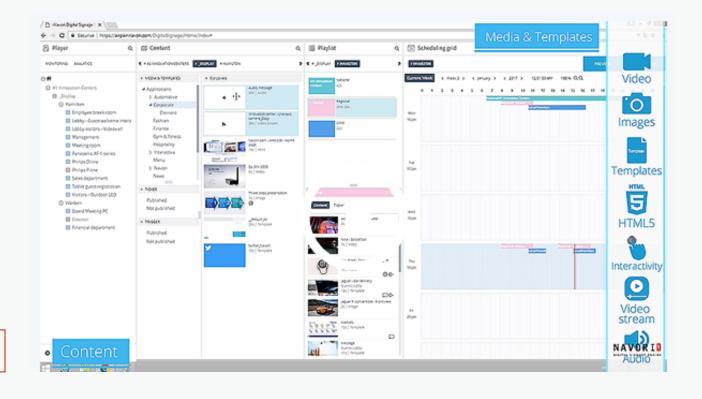

# QL SOFTWARE ALLOWS YOU TO EASILY MANAGE YOUR DIGITAL SIGNAGE ON ONE PLATFORM

QL runs any type of digital signage deployments, featuring 1000+ functionalities in standard. Customize QL with our API -SDK.

### **QL 2.0** PROFESSIONAL IS **BUILT FOR BUSINESS!** CLOUD **ON PREMISE**

Content Manager enables users to concurrently create, organize, manage and publish content across digital displays. It comes with 1000+

the cloud.

**CONTENT MANAGER** 

**PLAYER** 

**SERVER** 

features.

**Server** is the back end available on premise or on

HTML5 USER INTERFACE

**CONTENT PREVIEW** 

**DESIGNERS** 

MULTI-TENANT AND MULTI-USER

NATIVE SUPERCHARGED PLAYER

MULTILAYER MULTI-THREADING

ANDROID; WINDOWS AND TIZEN

**RELIABLE** 

HOST YOUR OWN SERVER

**SCALABLE** 