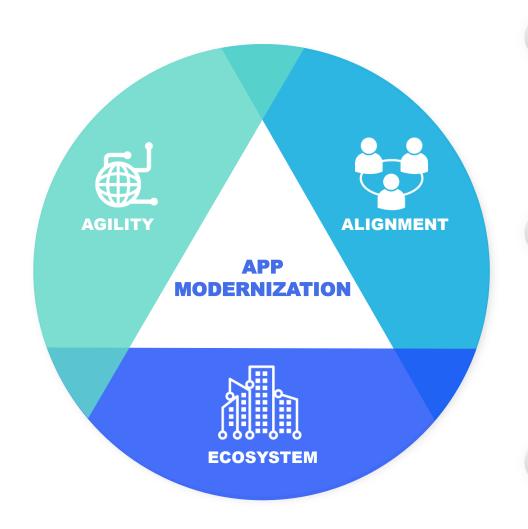

## **Application Modernization – Guiding Principles**

Pariveda applies our Application Modernization strategy to drive client success across the three pillars of Alignment, Agility and Ecosystem

### **ALIGNMENT**

How do I address gaps in funding, tools, and infrastructure?

Do I have the capabilities and alignment I need to achieve success?

How can my platform adapt to shifting needs and how do I know it's meeting them?

### **AGILITY**

How can I drive product innovation to market faster?

Am I prioritizing the most valuable transformation projects?

How do I keep my operational practices aligned with my technical capabilities as we evolve?

### **ECOSYSTEM**

What does the path to a modern frontend for web, mobile, and other devices look like? How can build a foundation that lets me rapidly innovate?

Where can I benefit from using utility cloud services to replace custom implementations?