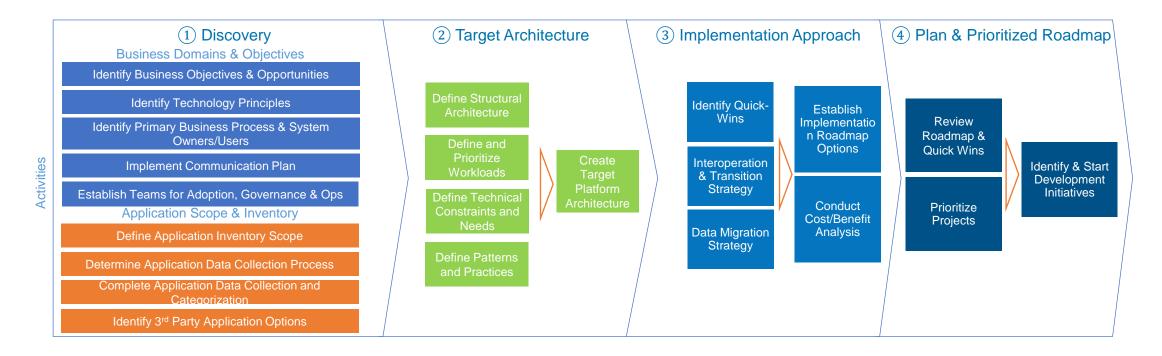

## Pariveda's Application Modernization Methodology

Our App Modernization Methodology provides a strategy and roadmap that aligns your business goals with technical execution

**Week 1:** Define current state through information collection, asset inventory, and interviews

Weeks 2 / 3: Analyze inputs and define architectural approach and target platform for modernization

Weeks 4 / 5: Identify gaps through deeper application analysis, identify quick wins and lay out prioritized project roadmap

**Week 6** – Executive readout; review roadmap and prioritized projects to move forward with development initiatives