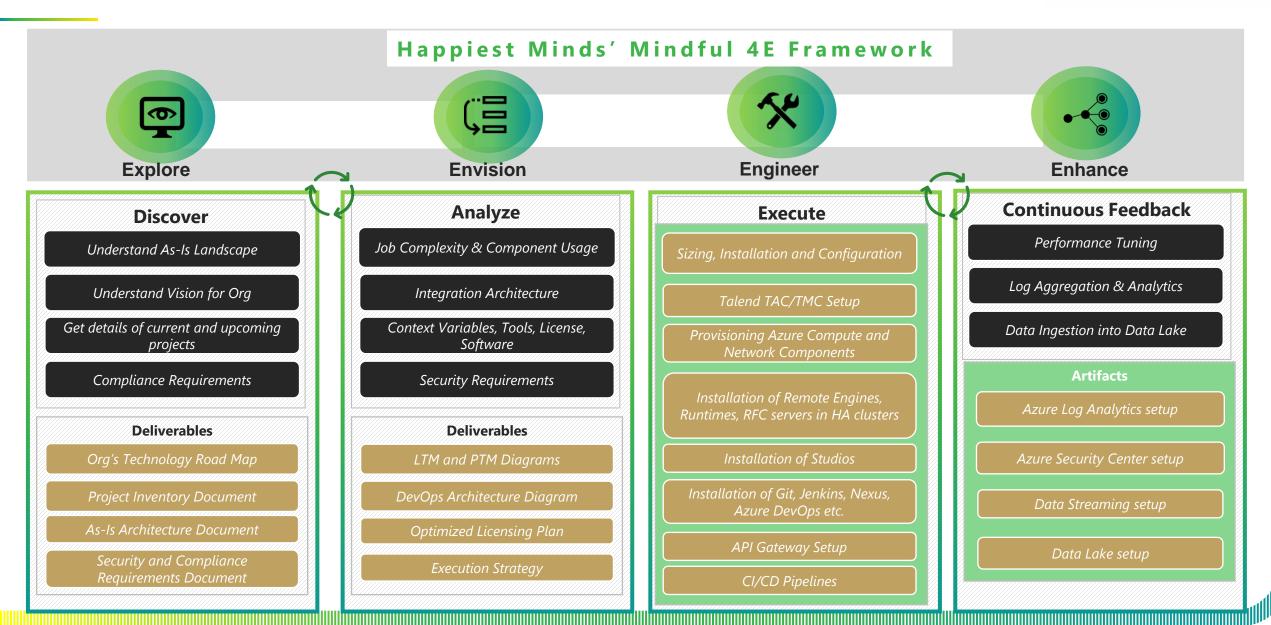

#### Solution

- Solution provides a framework and Strategy to migrate/deploy from Talend On-prem to Microsoft Azure Cloud.
- Leveraging Happiest Minds Mindful 4E framework for the solution approach to Explore, Envision, Engineer and Enhance.
- As a part of Explore we are to Discover the AS-IS system study, vision of the organization, details of current and upcoming projects and compliance requirements.
- In Envision phase we Analyze the complexity of Jobs & components, Integration Architecture, Types of context variables used et.,
- Execution phase will the delivery of Infra and DevOps.
- Once the Infra is ready will come with a Proof of Concept and deploy as a pilot.

## Solution Approach for the use case

## **Assessment Activities**

### Week 1

- Define Overall Plan.
  Conduct workshops, understand the current state/
- Business Processes, review the artifacts, and gather all relevant Information and signoff.
- Understand customer needs and AS-IS architecture & Process.
- Analysis and Assessment of tech landscape, expectations, Impediments and know constraint.
- Identify key challenges and Pain points

### Week 2 & 3

- Install Talend Cloud and Studio Setup and best practices.
- Infra and Pipeline Analysis
- Infrastructure Development
- Setup of Cloud & Remote Engines

## Week 4,5& 6

- Enablement of API's.
- Design, document and share API definitions.
   Allows publishing APIs definitions to API Gateways.
- Sample API Development.
- Solutioning of CI/CD Pipeline & Setup.

## Week 7 & 8

- Handle issues such as authentication, monitoring and logging via API Management. Implement API authentication and authorization to secure APIs
- Recommend the Way forward
- Target Architecture definition and roadmap blueprint.
- Reference Architecture and Best practices.
- Define engagement and implementation plan.