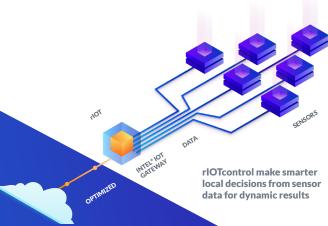

## Manage and Utilize Data

- Instead of connecting each sensor directly to the cloud, which can be inefficient and costly, Ryarc's Platform driven by rIOTcontrol and powered by the Intel® IoT Gateway, creates a local layer of logic.
- Easily create business rules to interact with internal data and external triggers at the edge.
- With Ryarc's Platform & rIOTcontrol, Digital Signage can interact with sensors, cameras and databases to dynamically change conditional content at the right time.

## Experience the rIOT

Build out IoT solutions that integrate disparate IT systems using API management.

Establish pre-defined logic (rules) to filter out sensor data before it is sent to the cloud

Access a centralized on-demand dashboard to monitor the status of all sensor data.