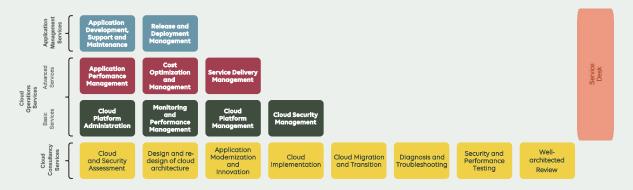

## **IMMEO MANAGED SERVICES**

Service offerings overview

# **Managed Services**

- Immeo provides **Cloud Operations Services** with different service level options, depending on the client's own cloud capabilities and strategic choices. In other words, Immeo together with the client determines the appropriate cloud operating model for the current client situation.
- The cloud operations services consists of 24/7/365 monitoring, a service desk with service, change and incident
  management handling capabilities and the cloud platform operations, including maintenance and optimization of
  the Azure platform and services. Additionally, offered services include application performance management, cost
  optimization and management and service delivery management services.
- Application Management Services
  Immeo provides Application Management Services consisting of further development, support, maintenance and optimization services of the Episerver application as well as release and deployment management services.

## **Cloud Operations Services**

- 24/7/365 Monitoring and Support
- Service, Change and Incident Management
- Cloud Platform Management
- DevOps Practice
- Application Performance Management
- Cost Management
- Service Delivery Management

#### **Application Management Services**

- Episerver Development,
   Support and Maintenance
- Release and Deployment Management