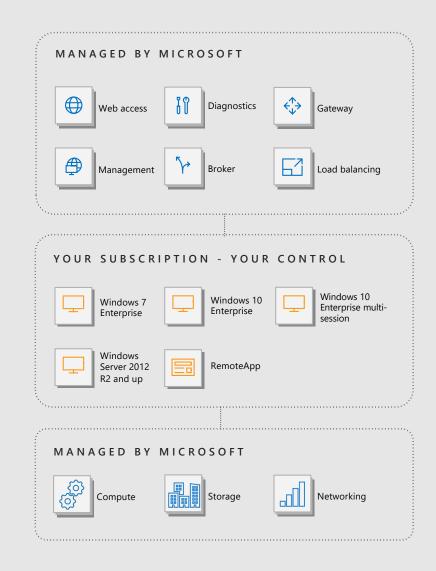

## High-level architecture

- Utilizes Azure Active Directory identity management service
- Provides virtualization infrastructure as a managed service
- Deploy and manage VMs in Azure subscription
- Manage using existing tools like Configuration Manager or Microsoft Intune
- Simply connect to on-premise resources