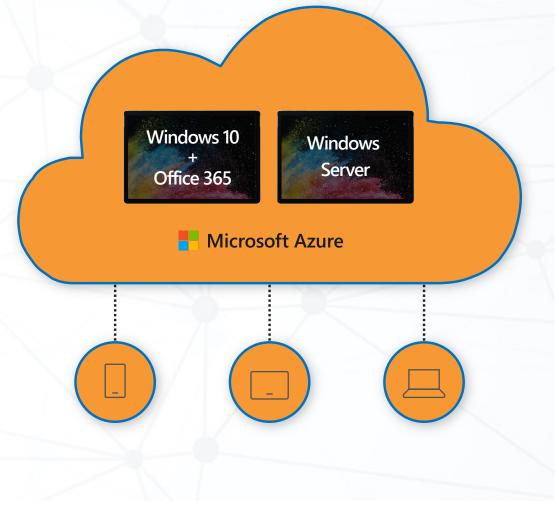

### Virtual Desktop Explained

The best virtual desktop experience, delivered on Azure

Deliver the only multi-session Windows 10 experience

Enable optimizations for Office 365 ProPlus

Migrate Windows Server (RDS) desktops and apps

Deploy and scale in minutes

## High-level architecture

- Utilizes Azure Active Directory identity management service
- Provides virtualization infrastructure as a managed service
- Deploy and manage VMs in Azure subscription
- Manage using existing tools like Configuration Manager or Microsoft Intune
- Simply connect to on-premise resources