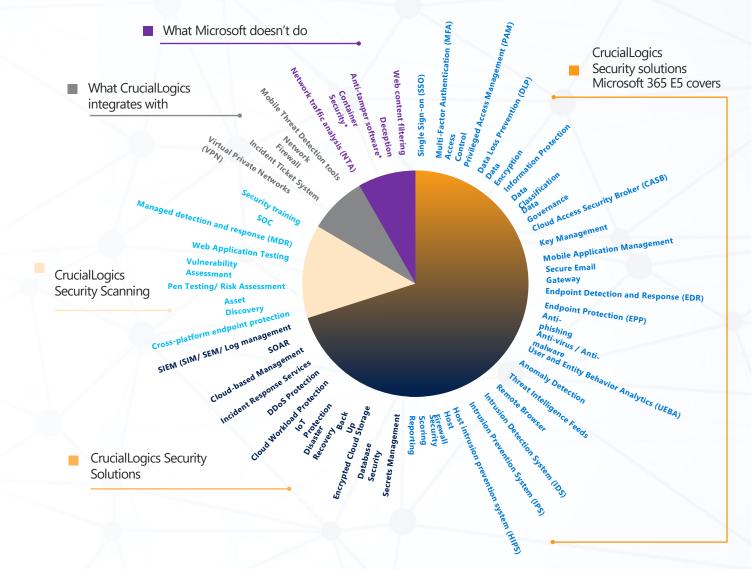

#ConsultingWithAConscience

CONSULTING PARTNER

Customers that have Microsoft 365 E5 Security can replace up to 26 other security vendors

CrucialLogics