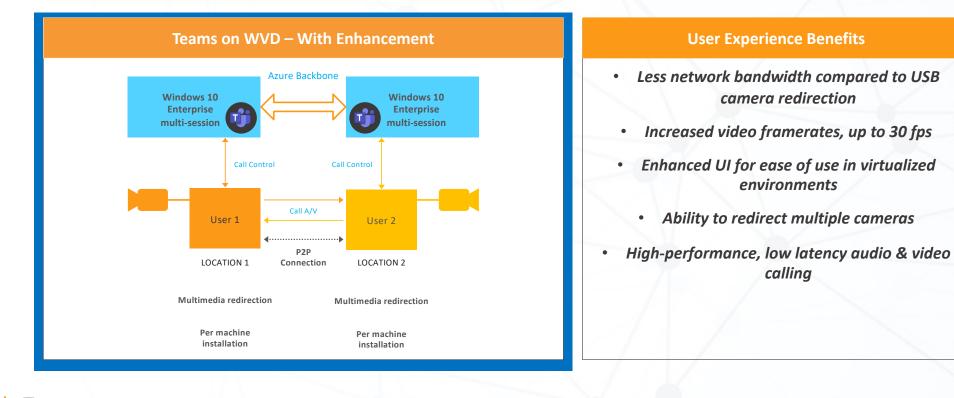

### **Teams Enhancements**

rucialLogics consulting with a conscience

Teams provides end users with better conferencing and media experience

environments

calling