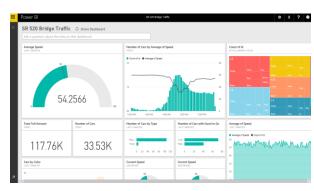

## Offering 1: "Dashboard in a Day" (workshop) (for free)

A one-day, hands-on workshop for business analysts that covers the full capabilities of Power BI and Bridge the gap between data and decision making

Easy steps to bring your data into actionable knowledge. Focus will be made on the production of a relevant Dashboard to transform your data into insights.

### **Deliverable**

A window on the future of your Data Analytics roadmap.