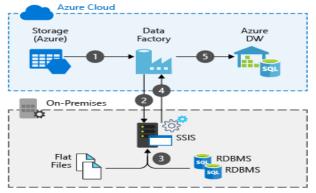

## Offering 2: "Azure Data Factory in a Day" (workshop) (1500€ TVA Excl.)

Your next step in a journey towards integration services with Microsoft

Hybrid data integration service that simplifies ETL\ELT at scale

No code or maintenance required to build hybrid ETL and ELT pipelines within the Data Factory visual environment

### Deliverable

A first overview of the capabilities of Azure Data Factory in combination with your different data sources