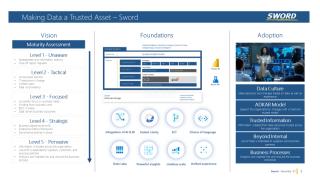

### Data platform Maturity Assessment

Prior to invest in a new data journey or enlarging the scope of your we strongly recommend to run a maturity assessment of your current data capabilities vs your needs.

Running a fair gap analysis will lead you to a data project paved with strong foundations.

### Deliverable

A visual Microsoft PBI Dashboard showing the gap analysis on where you are and where you'll be.

### Why customers use our Data platform Maturity Assessment?

Comfort and/or Challenge existing choice

From a blank sheet select the best products & governance to succeed in your data Analytics journey.

Realize the gap between your current capabilities and .your ambitions