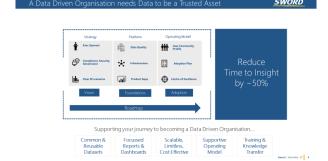

### Data platform Maturity Assessment

Prior to invest in a new data journey or enlarging the scope of your we strongly recommend to run a maturity assessment of your current data capabilities vs your needs.

Running a fair gap analysis will lead you to a data project paved with strong foundations.