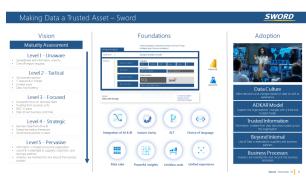

### Data platform Maturity Assessment

Prior to invest in a new data journey or enlarging the scope of your we strongly recommend to run a maturity assessment of your current data capabilities vs your needs.

Running a fair gap analysis will lead you to a data project paved with strong foundations.

### Headlines

- Data Governance
- Systems & Technology, Cloud capabilities
- Data Culture & Organization
- Data Management
- Analytics Capabilities
- Use cases

### Deliverable

A visual Microsoft PBI Dashboard showing the gap analysis on where you are and where you'll be.

### Why customers use our Data platform Maturity Assessment?

Comfort and/or Challenge existing choice

From a blank sheet select the best products & governance to succeed in your data Analytics journey.

Realize the gap between your current capabilities and .your ambitions