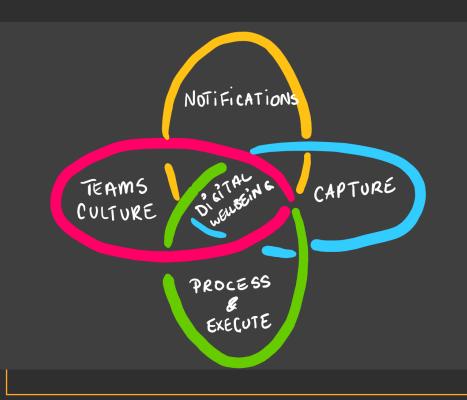

### The Employee Experience starts with Digital Wellbeing

- Digital Wellbeing nurtures individual productivity, collaboration and an empathic culture. This may not be a brand new philosophy but it has a new level of importance and recent research makes it clear how empathy is the leadership competency to develop and demonstrate now and in the future of work as contributes to positive relationships.
  - Save your thoughts, ideas and tasks in Microsoft To Do
  - Organise your tasks in lists and prioritise
  - Reserve time to focus on doing one task at a time
  - Learn good a Teams Culture for chat, channel conversations and meetings
  - Take control over notifications and get them at the right time
  - Collaborate effectively on content, such as documents, lists, and more
  - Improve structure and run better meetings

### The modules

- Capture
- Process & Execute
- Teams Culture
- Notifications