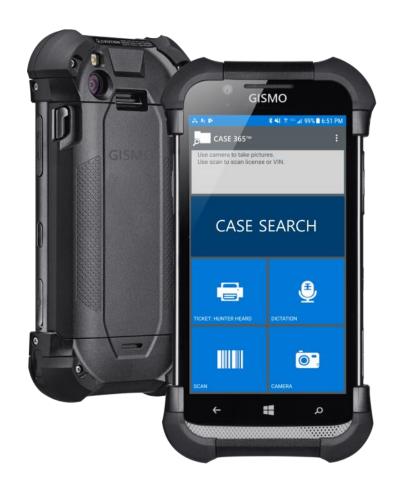

## Case 365<sup>TM</sup>

The digital platform to run a modern prosecutor's office. Assisted by artificial intelligence.

CASE DOCUMENTATION & ACTION