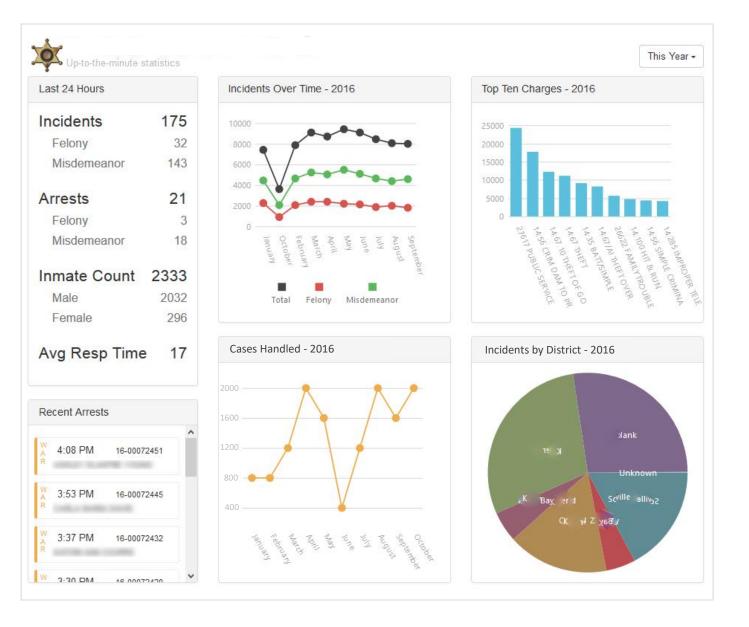

#### CASE 365™ CASE LIFECYCLE MANAGEMENT

INTEGRATED, SINGLE PANE

**Automatic Case Creation** 

Booking to Formal Charges

Court Activity Tracking

Workflows based on Key Dates

Statistics & Dashboards

#### 360° VIEW OF EVERY CASE

Manage Traffic and Criminal cases from one system

- Electronic Police Reports
- Rap Sheets
- PTI, Subpoena & VAC Notes
- Automatic Docket & Bill Creation
- E-Ticket Integration
- Auto-fill from DMV
- ✓ Pre-Trial Intervention

### REAL-TIME CRIME CENTER

City & Transportation Cameras -

CAD Real-time Feed -

NCIC History -

Field Interviews & Intelligence

Realtime Alerts •

ACTIONABLE INTELLIGENCE

#### INSIGHTS & INTELLIGENT WORKFLOWS