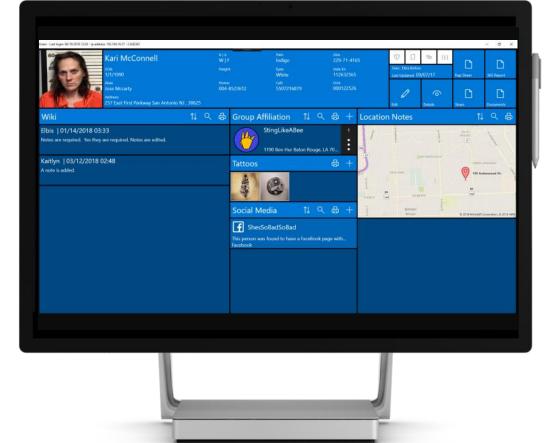

#### 360° VIEW OF EVERY CASE

Manage Traffic and Criminal cases from one system

- Electronic Police Reports
- Rap Sheets
- PTI, Subpoena & VAC Notes
- Automatic Docket & Bill Creation
- E-Ticket Integration
- Auto-fill from DMV
- ✓ Pre-Trial Intervention