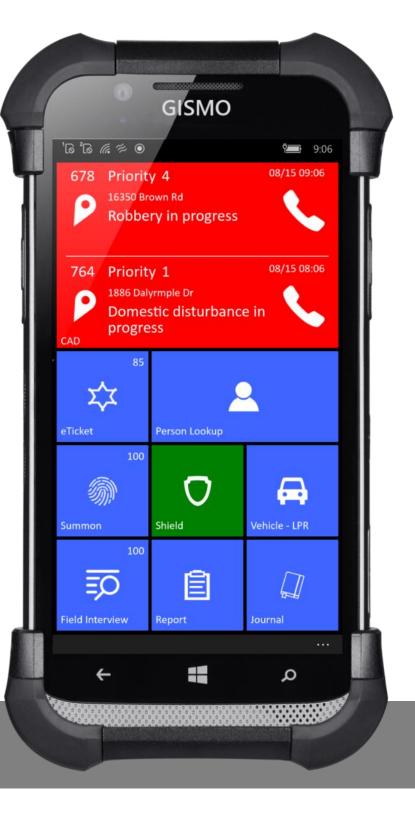

### REAL-TIME CRIME CENTER

City & Transportation Cameras -

CAD Real-time Feed -

NCIC History -

Field Interviews & Intelligence

Realtime Alerts •

ACTIONABLE INTELLIGENCE