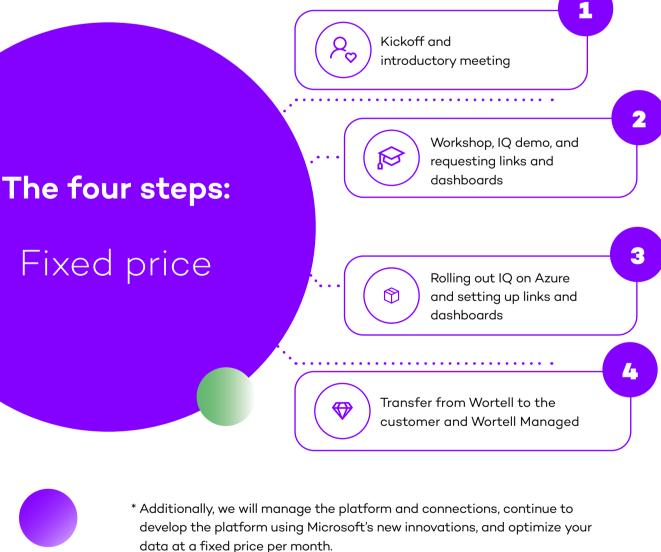

## What does our standard approach look like? To help you get started fast, we have developed a standard approach. It takes four clear steps to set up your Smart Data Platform and start gaining insights.

Which steps will we go through?

Optional next steps Are you happy with the platform and would you like to take the next steps

## towards a data-driven organization? Then you may opt for the following steps:

Connect IQ to Excel € 36.80K

Connect IQ to your own reporting solution

- Connect IQ to a web platform (such as a web shop)
- Develop algorithms Connect custom applications