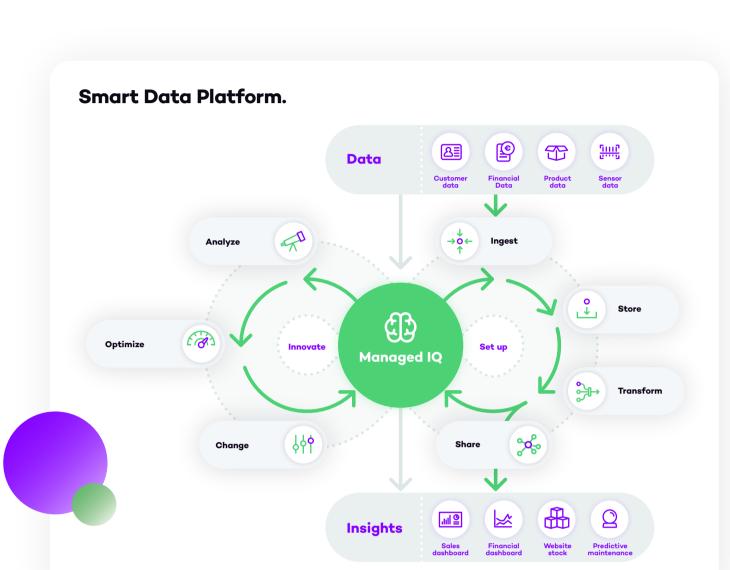

## What does it yield?

With IQ, we will set up a Smart Data Platform in Azure based on Microsoft and Wortell's best practices at a fixed price. After rolling out the platform in a standardized way, we will manage it. We'll connect your source systems and set up Power BI dashboards, which means you will have immediate insight into your data. Besides managing the platform, we'll continue to optimize your data to keep improving data quality.

Here's an overview of what you'll get with IQ:

- A basic data warehouse for real-time insights, applications, and Al
- One truth
- An easy, reliable way to create dashboards A scalable platform based on Azure Services
- A secure platform