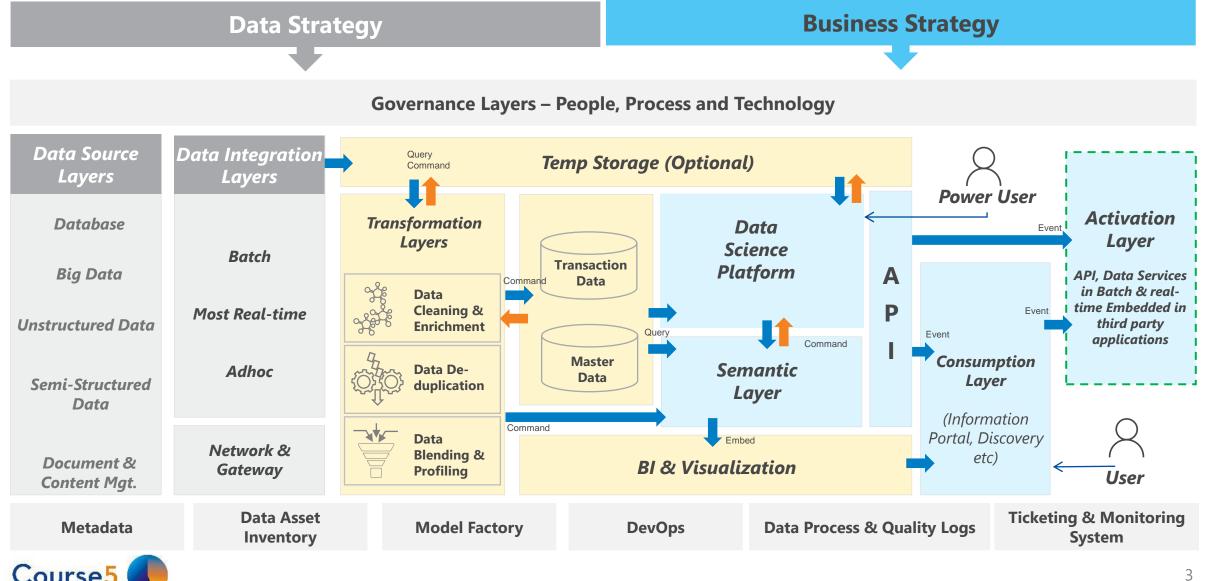

# High level logical framework for the enterprise data platform

Transformative intelligence