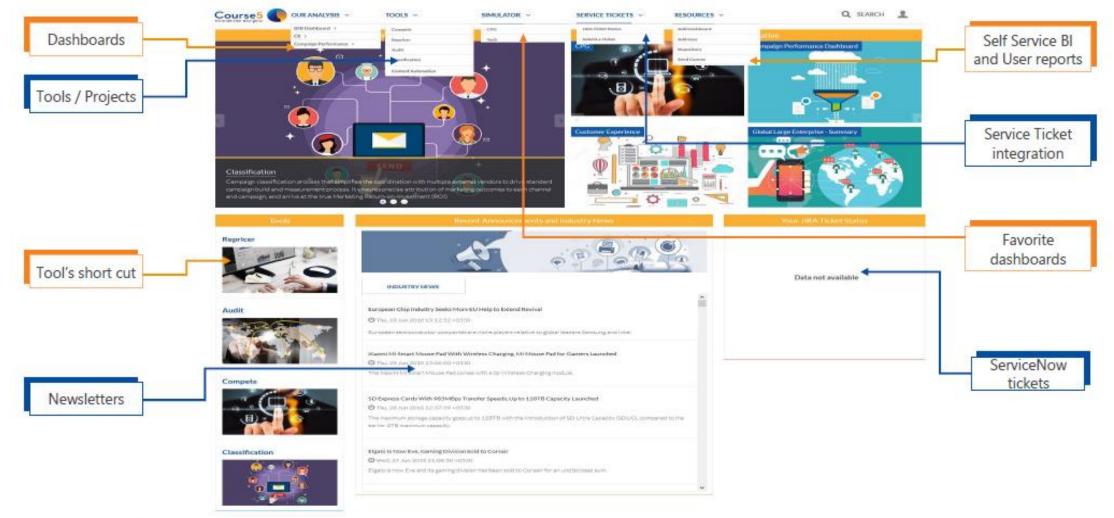

# Insights Hub to bring all workstreams related knowledge available to all stakeholders anytime

A single window with a 'Decision Making' view, across enterprise & different BI assets