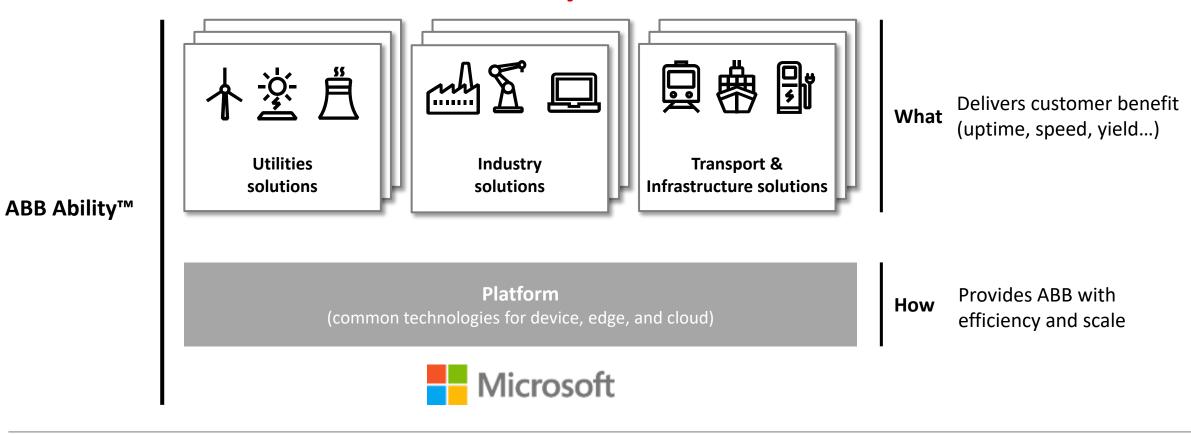

## **ABB Ability™ solutions & platform**

## **180+ ABB Ability™ solutions**

November 3, 2020