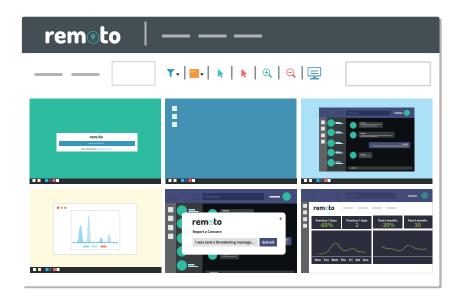

## Safety and Wellbeing

Monitor desktop activity in real time, keep track of user productivity and keep an eye out for behaviour that is unrelated to the task.

## **Device Monitoring**

Giving you the power to remotely manage hundreds to thousands of desktops all from one single platform, with a comprehensive suite of network administration tools.

# **Asset Management**

Keep up to date on which devices are the worst performing or least utilised, allowing you to take action and make more informed decisions on upgrades and renewals.