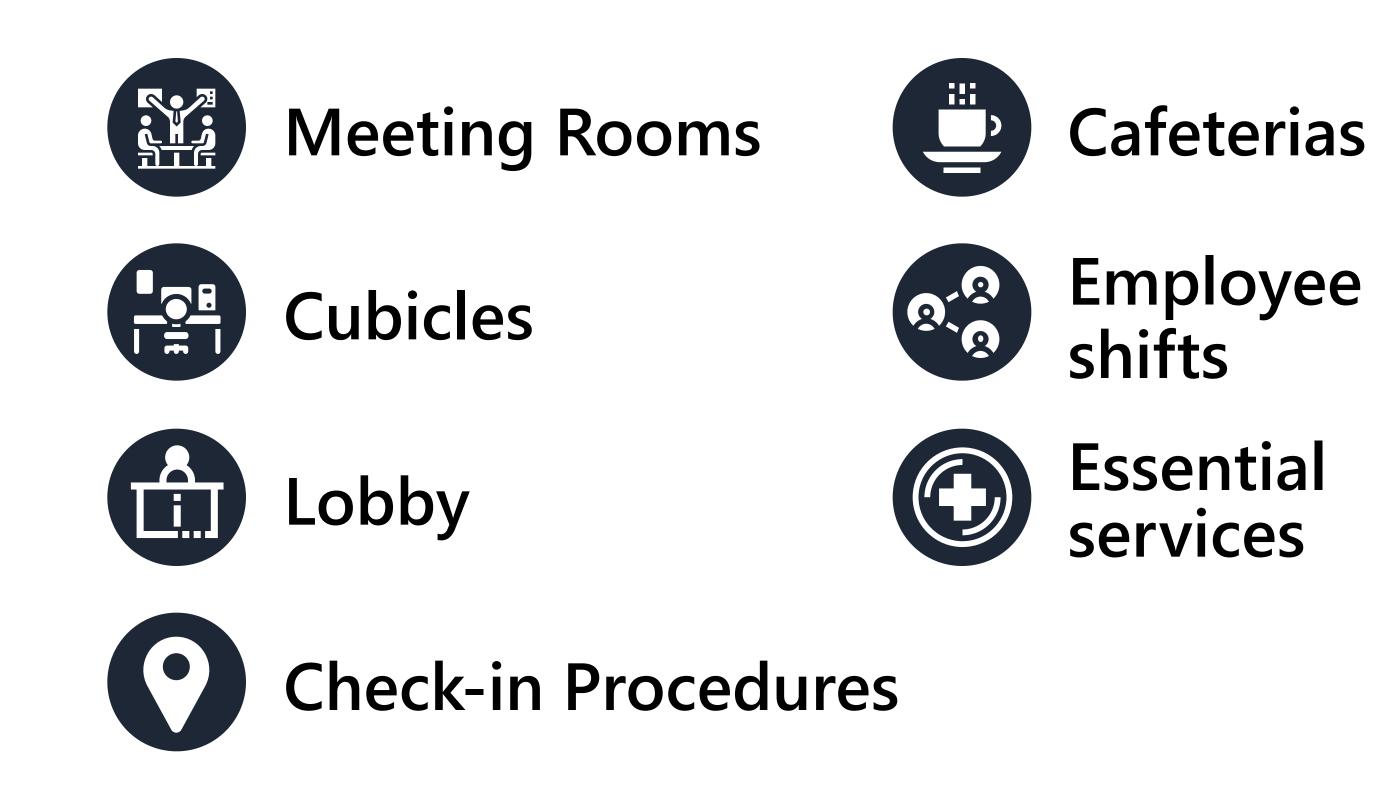

technology assisted prevention solutions.



Covid@Bay is a streamlined set of best practices, tools and technologies to enable safe "Back to Work" strategies for organization of any size. Our extensible platform works for companies ranging from large corporations, plants, warehouses and individual stores.

## **TECHNOLOGY ASSISTED COVID SAFETY**



Carefully crafted controls and configurations to ensure your employees safety to implement your "back to office" strategy. Our software provides non-intrusive real time cues to drive employee behaviour and ownership at work. Our platform uses Spatial Awareness, Sensors, Cameras and state of the art AI Technologies to ensure safe distances, mask usage and other policies are being followed in your organization.

## **SAFETY FOR THE FOLLOWING:**