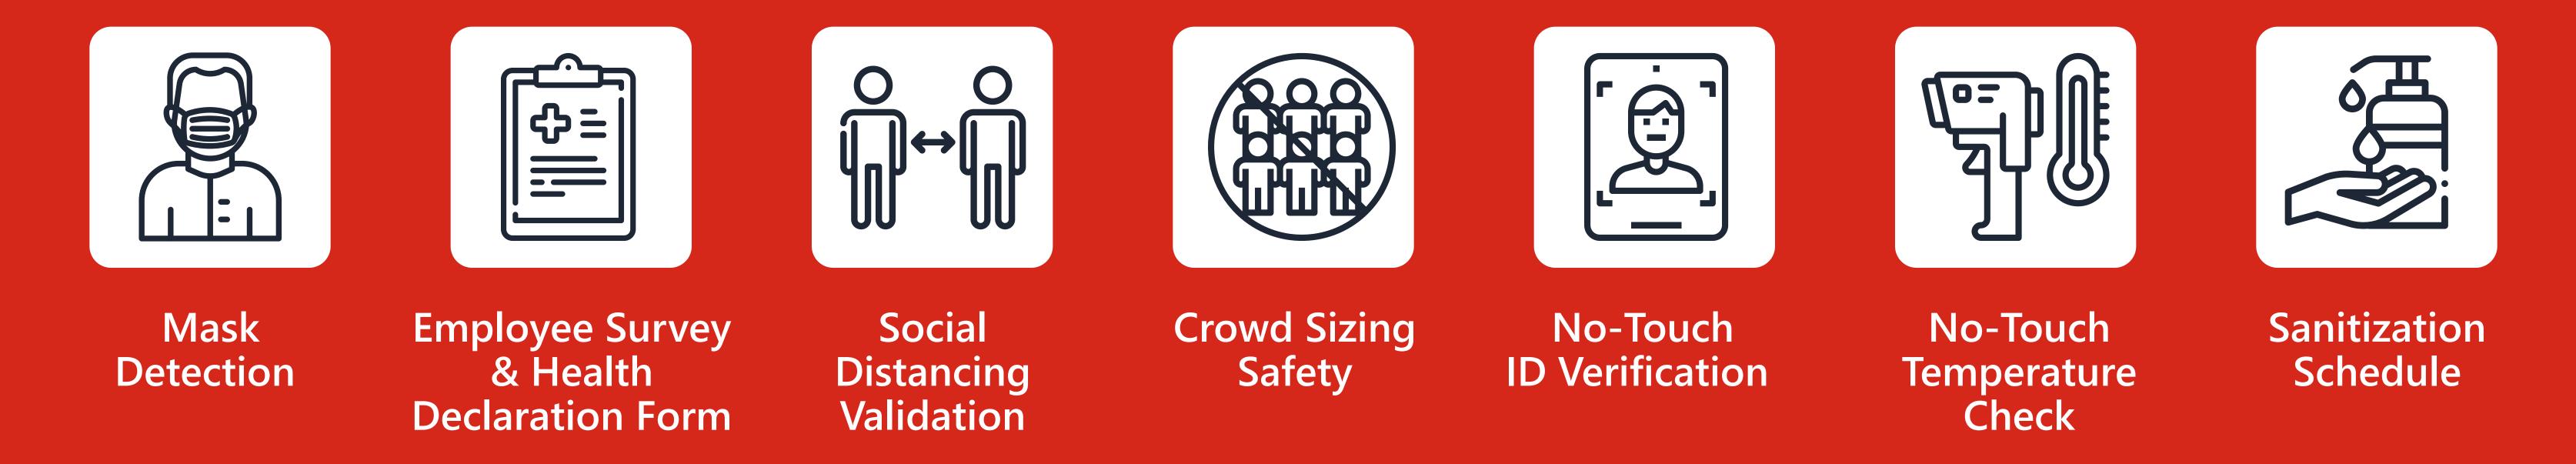

## **TECHNOLOGY ASSISTED COVID SAFETY**

Carefully crafted controls and configurations to ensure your employees safety to implement your "back to office" strategy. Our software provides non-intrusive real time cues to drive employee behaviour and ownership at work. Our platform uses Spatial Awareness, Sensors, Cameras and state of the art AI Technologies to ensure safe distances, mask usage and other policies are being followed in your organization.