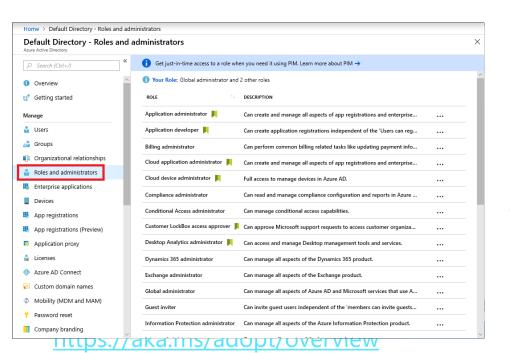

https://aka.ms/adopt/overview

#### Manage -

SFDC always accompany with customers and partners in troubleshooting, operating and optimizing.

https://aka.ms/adopt/overview