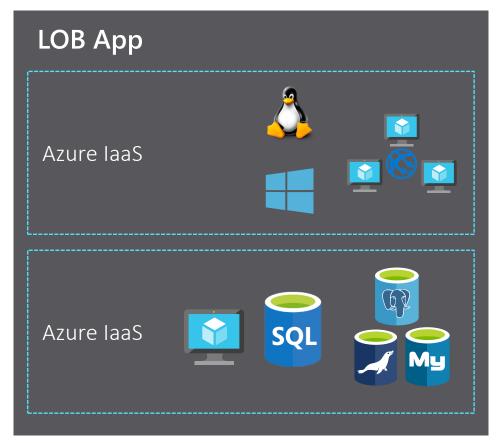

# Migrating your workloads to Azure IaaS

# Azure Migrate

A central hub of tools for apps, data, and infrastructure migration

#### **Key features**

Rich scenario coverage

Migrate servers, VDI, databases, data, web apps -

first party and ISV tools

E2E journey support

Comprehensive discovery, assessment, and

migration capabilities

Centralized visibility