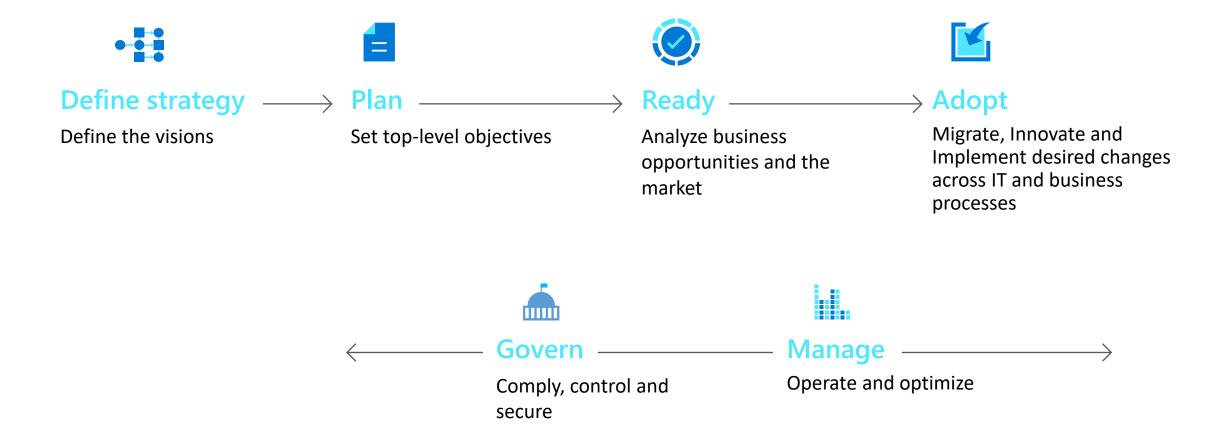

#### → Adopt

Migrate or Innovate Implement desired changes across IT and business processes

Comply, control and secure

#### Manage -

SFDC always accompany with customers and partners in troubleshooting, operating and optimizing.

https://aka.ms/adopt/overview