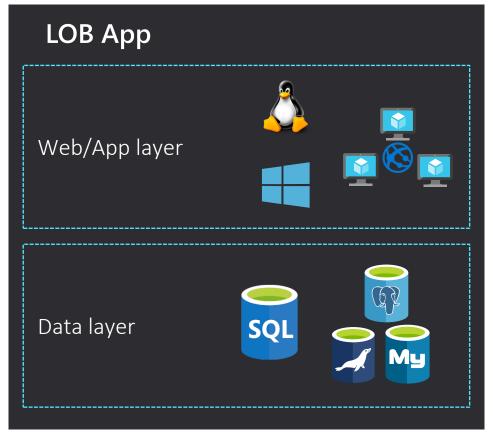

# Migrating your workloads to Azure IaaS

# Azure Migrate

A central hub of tools for apps, data, and infrastructure migration

#### **Key features**

Rich scenario coverage

Migrate servers, VDI, databases, data, web apps -

first party and ISV tools

E2E journey support

Comprehensive discovery, assessment, and

migration capabilities

Centralized visibility